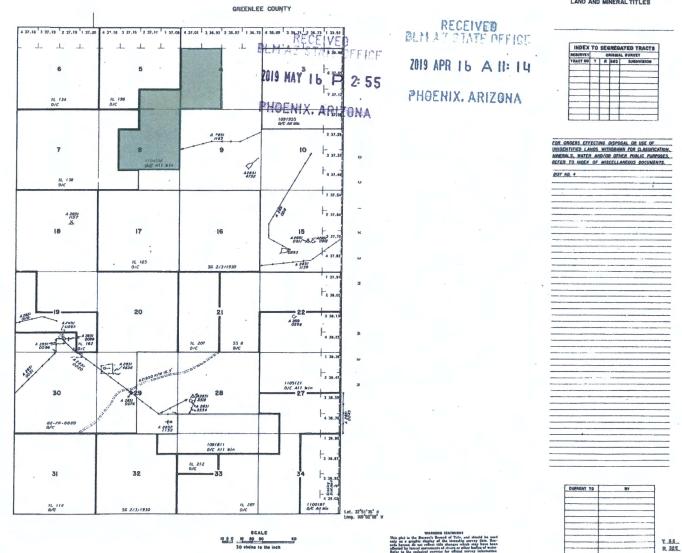

#### SEE ATTACHMENT(S) FOR CLAIM NAMES AND AMC NUMBERS

#### MINING CLAIMS DECLARED FORFEITED

The mining claims listed above have been declared forfeited as of September 1, 2020, for failure to timely file the required maintenance fee payment or small miner's maintenance fee waiver (waiver).

Claimants are required to pay an annual non-refundable maintenance fee of \$165 per 20 acres or portion thereof, or submit a waiver, on or before September 1 of each year. These requirements were established by 30 U.S.C. 28f-1, as amended, and 43 CFR 3834 and 3835.

Our records do not show receipt of a maintenance fee payment or small miner waiver filed on or before the due date. Therefore, the claims listed above are forfeited.