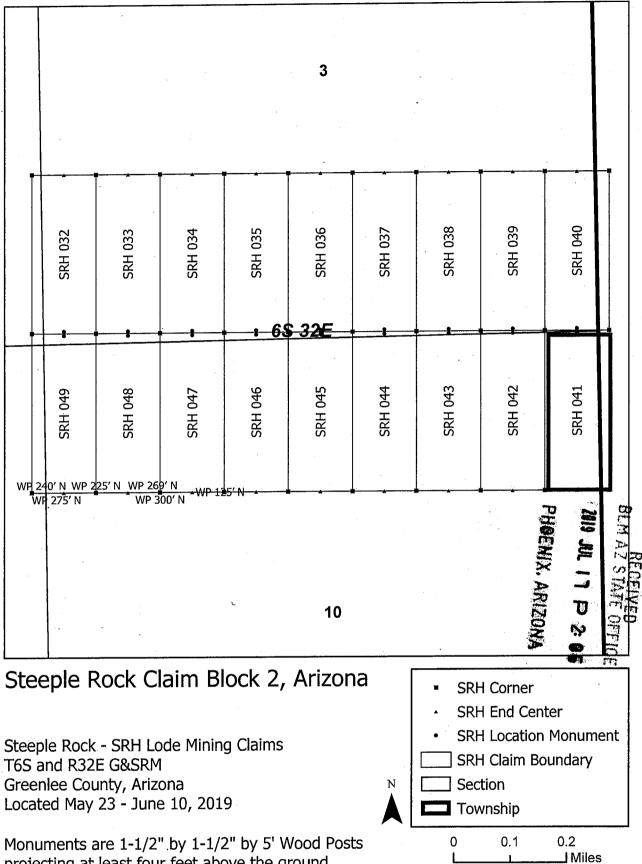

th from the SW corner of Section 7, T7S, R32E, Greenlee County, Arizona, G&SRM. Any overlaps onto pre-existing lode claims, private or State Land are acknowledged as pre-existing rights and that portion of said overlap is acknowledged as invalid.

сл С

σ

-0

 $\square$ 

IDENIX. ARIZONA

U Ś

The undersigned claims the ground as depicted on the map that is attached to a copy of this Notice of Location filed in the office of the Recorder, Greenlee County, Arizona.

The claim has been monumented in accordance with State and Federal law. Corner, end centers and location monuments are posts, 1-1/2" x 1-1/2" x 5' projecting at least 4' above the ground.

. Located, dated and posted on the ground this 23rd day of May, 2019.

KENNECOTT EXPLORATION COMPANY

By: Erik Best, its Operating Officer



projecting at least four feet above the ground. Location Monuments are set 20' inside the Endline along the center of each claim, and are 1500' long X 600' wide unless otherwise depicted and as detailed in the attached Certificate of Location.

TIE POINT: The location monument is tied to the southwest corner of Section 7, Township 7S, Range 32E, G&SRM, Greenlee County, Arizona, its distance as shown on the attached Certificate of Location. Bearings and distance are grid north.

Any overlap onto pre-existing lode claims, or Private Land, is acknowledged as non-locatable, and any overlapping portion is acknowledged as invalid. Claims Filed By-Kennecott Exploration Company 2640 West 1700 South Salt Lake City, UT 84104

#### ARIZONA NOTICE OF LOCATION (LODE CLAIM)

NOTICE IS HEREBY GIVEN THA