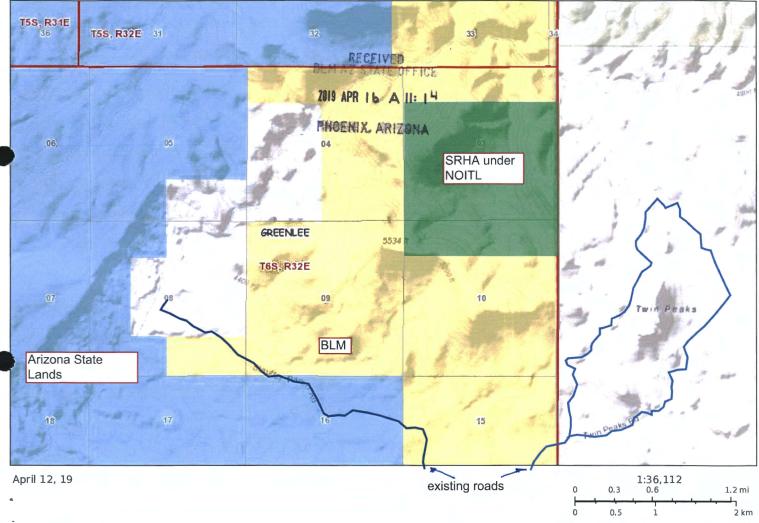

be privileged. If you are not the intended recipient, please notify us immediately and delets this message from your system without frat printing or copying it. Any personal data in this email (including any attachments) must be handled in accordance with the Rio Tinto Group Data Protection Policy and all applicable data protection laws.

## 2 attachments

AZA37713 Graves NOITL Amendment.pdf 1599K

AZA37715Goodner NOITL Map Amendment.pdf 349K

Brown, Pauline <paulinebrown@blm.gov> To: "Best, Erik (G&I)" <Erik.Best@riotinto.com> Cc: "Fischer, Donna (G&I)" <Donna.Fischer@riotinto.com>

Received, thank you. [Quoted text hidden]

PAULINE BROWN LAND LAW EXAMINER Thu, May 16, 2019 at 4:02 PM



## TOWNSHIP 6 SOUTH RANGE 32 EAST OF THE GILA AND SALT RIVER MERIDIAN, ARIZONA

AN Amended MARP WAS



Sources: Esri, HERE, Garmin, Intermap, increment P Corp., GEBCO, USGS, FAO, NPS, NRCAN, GeoBase, IGN, Kadaster NL, Ordnance

| SENDER: COMPLETE THIS SECTION                                                                                                                                                                                                                                                                                                                                 | COMPLETE THIS SECTION ON