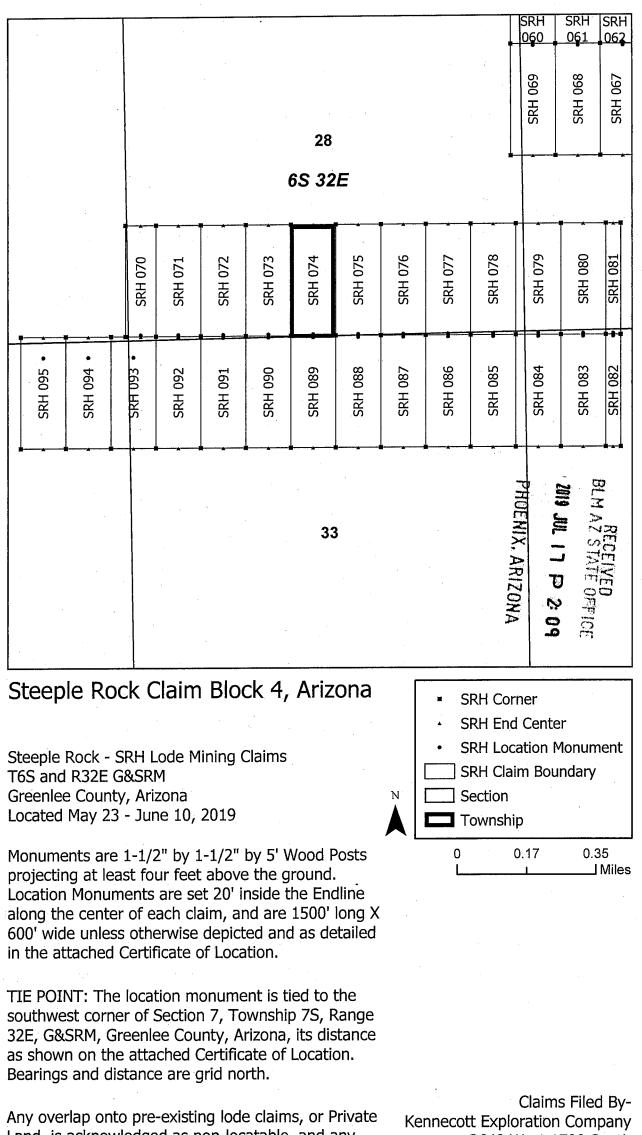

758 feet East and 16101 feet North from the SW corner of Section 7, T7S, R32E, Greenlee County, Arizona, G&SRM. Any overlaps onto pre-existing lode claims, private or State Land are acknowledged as pre-existing rights and that portion of said overlap is acknowledged as invalid.

The undersigned claims the ground as depicted on the map that is attached to a copy of this Notice of Location filed in the office of the Recorder, Greenlee County, Arizona.

The claim has been monumented in accordance with State and Federal law. Corner, end centers and location monuments are posts, 1-1/2" x 1-1/2" x 5' projecting at least 4' above the ground.

Located, dated and posted on the ground this 25th day of May, 2019.

KENNECOTT EXPLORATION COMPANY

By: Erik Best, its Operating Officer

PHOENIX. ARIZONA



Land, is acknowledged as non-locatable, and any overlapping portion is acknowledged as invalid.

Kennecott Exploration Company 2640 West 1700 South Salt Lake City, UT 84104 AMC4567

2

When recorded return to: Kennecott Exploration Company – Land Dept. 2640 West 1700 South Salt Lake City, UT 84104

## ARIZONA NOTICE OF LOCATION (LODE CLAIM)

NOTICE IS HEREBY GIVEN THAT KENNECOTT EXPLORATION COMPANY, whose mailing address is 2640 West 1700 South, Salt Lake City, Utah 84104 by its undersigned officer, makes this location of the <u>SRH 075</u> Lode Mining Claim, in Greenlee County, Arizona.

The general course of the claim is from the North to South, and said claim is within the:QuarterSectionTownshipRangeSE286S32EGreenlee County, Arizona, G&SRM.

This claim is 1500 feet in length and 600 f