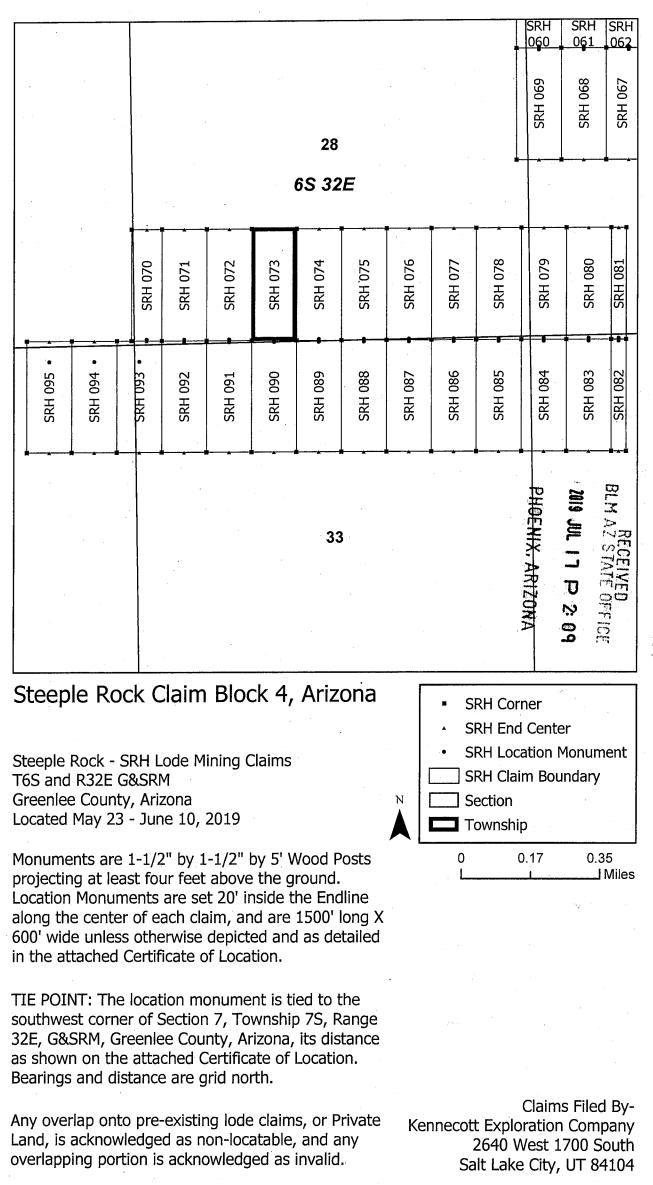

eet East and 16101 feet North from the SW corner of Section 7, T7S, R32E, Greenlee County, Arizona, G&SRM. Any overlaps onto pre-existing lode claims, private or State Land are acknowledged as pre-existing rights and that portion of said overlap is acknowledged as invalid.

The undersigned claims the ground as depicted on the map that is attached to a copy of this Notice of Location filed in the office of the Recorder, Greenlee County, Arizona.

The claim has been monumented in accordance with State and Federal law. Corner, end centers and location monuments are posts, 1-1/2" x 1-1/2" x 5' projecting at least 4' above the ground.

Located, dated and posted on the ground this 25th day of May, 2019.

KENNECOTT EXPLORATION COMPANY

By: Erik Best, its Operating Officer

PHOENIX, ARIZONA

U ?



D AMCu5  $\sigma$ 

When recorded return to: Kennecott Exploration Company – Land Dept. 2640 West 1700 South Salt Lake City, UT 84104

## ARIZONA NOTICE OF LOCATION (LODE CLAIM)

NOTICE IS HEREBY GIVEN THAT KENNECOTT EXPLORATION COMPANY, whose mailing address is 2640 West 1700 South, Salt Lake City, Utah 84104 by its undersigned officer, makes this location of the <u>SRH 074</u> Lode Mining Claim, in Greenlee County, Arizona.

The general course of the claim is from the North to South, and said claim is within the:

| <u>Quarter</u> | <b>Section</b>    | <b>Township</b> | Range |
|----------------|-------------------|-----------------|-------|
| SW             | 28                | 6S              | 32E   |
| SE             | <sup></sup> 28    | 6S              | 32E   |
| Greenlee Co