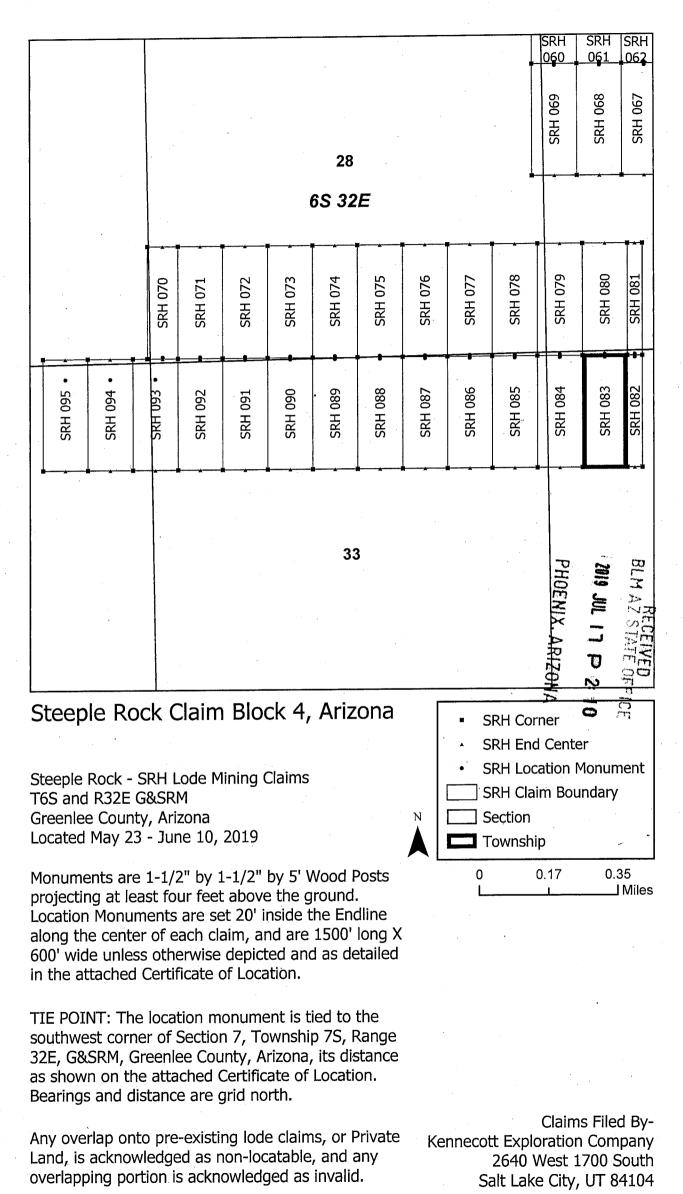

pproximately 16358 feet East and 16061 feet North from the SW corner of Section 7, T7S, R32E, Greenlee County, Arizona, G&SRM. Any overlaps onto pre-existing lode claims, private or State Land are acknowledged as pre-existing rights and that portion of said overlap is acknowledged as invalid.

13

C

.....

20 -0 -1

HOENIX. ARIZONA

The undersigned claims the ground as depicted on the map that is attached to a copy of this Notice of Location filed in the office of the Recorder, Greenlee County, Arizona.

The claim has been monumented in accordance with State and Federal law. Corner, end centers and location monuments are posts, 1-1/2" x 1-1/2" x 5' projecting at least 4' above the ground.

Located, dated and posted on the ground this 25th day of May, 2019.

KENNECOTT EXPLORATION COMPANY



A M C U 5 5 7 3 3

When recorded return to: Kennecott Exploration Company – Land Dept. 2640 West 1700 South Salt Lake City, UT 84104

## ARIZONA NOTICE OF LOCATION (LODE CLAIM)

NOTICE IS HEREBY GIVEN THAT KENNECOTT EXPLORATION COMPANY, whose mailing address is 2640 West 1700 South, Salt Lake City, Utah 84104 by its undersigned officer, makes this location of the <u>SRH 084</u> Lode Mining Claim, in Greenlee County, Arizona.

| The gene | eral course of the | claim is from the | North to South, a | and said claim is within th | ıe: |
|----------|--------------------|-------------------|-------------------|-----------------------------|-----|
|          | Quarter            | <u>Section</u>    | <u>Township</u>   | Range                       |     |
|          | NW                 | 34