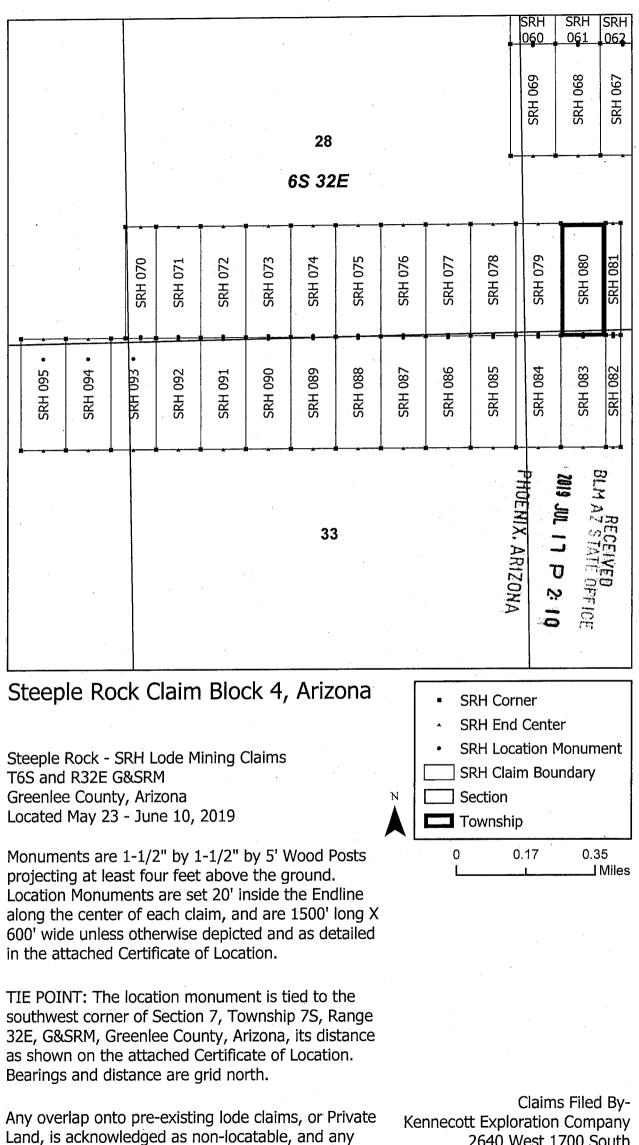

Arizona, G&SRM, and is approximately 16358 feet East and 16101 feet North from the SW corner of Section 7, T7S, R32E, Greenlee County, Arizona, G&SRM. Any overlaps onto pre-existing lode claims, private or State Land are acknowledged as pre-existing rights and that portion of said overlap is acknowledged as invalid.

The undersigned claims the ground as depicted on the map that is attached to a copy of this Notice of Location filed in the office of the Recorder, Greenlee County, Arizona.

The claim has been monumented in accordance with State and Federal law. Corner, end centers and location monuments are posts, 1-1/2" x 1-1/2" x 5' projecting at least 4' above the ground.

Located, dated and posted on the ground this 25th day of May, 2019.

KENNECOTT EXPLORATION COMPANY

PHOENIX, ARIZON



overlapping portion is acknowledged as invalid.

2640 West 1700 South Salt Lake City, UT 84104 HOENIX, ARIZONA

When recorded return to: Kennecott Exploration Company – Land Dept. 2640 West 1700 South Salt Lake City, UT 84104

# ARIZONA NOTICE OF LOCATION (LODE CLAIM)

NOTICE IS HEREBY GIVEN THAT KENNECOTT EXPLORATION COMPANY, whose mailing address is 2640 West 1700 South, Salt Lake City, Utah 84104 by its undersigned officer, makes this location of the <u>SRH 081</u> Lode Mining Claim, in Greenlee County, Arizona.

The general course of the claim is from the North to South, and said claim is within the:

| Quarter     | <u>Section</u>    | <b>Township</b> | <u>Range</u> |
|-------------|-------------------|-----------------|--------------|
| NW          | 34                | 6S