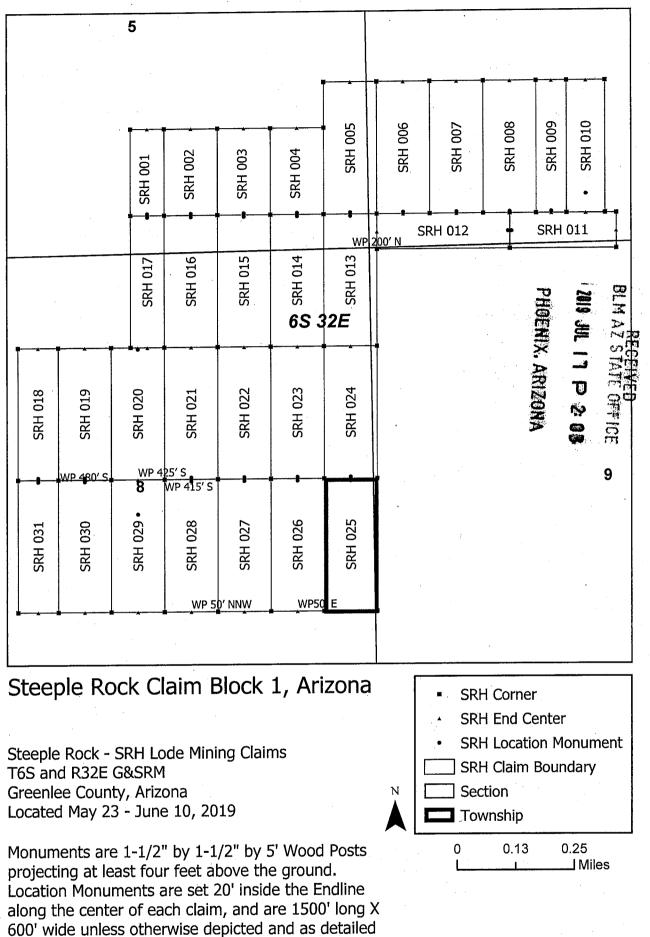

e County, Arizona, G&SRM, and is approximately 9744 feet East and 34517 feet North from the SW corner of Section 7, T7S, R32E, Greenlee County, Arizona, G&SRM. Any overlaps onto pre-existing lode claims, private or State Land are acknowledged as pre-existing rights and that portion of said overlap is acknowledged as invalid.

The undersigned claims the ground as depicted on the map that is attached to a copy of this Notice of Location filed in the office of the Recorder, Greenlee County, Arizona.

The claim has been monumented in accordance with State and Federal law. Corner, end centers and location monuments are posts, 1-1/2" x 1-1/2" x 5' projecting at least 4' above the ground.

Located, dated and posted on the ground this 10th day of June, 2019.

By: Erik Best, its Operating Officer



in the attached Certificate of Location.

TIE POINT: The location monument is tied to the southwest corner of Section 7, Township 7S, Range 32E, G&SRM, Greenlee County, Arizona, its distance as shown on the attached Certificate of Location. Bearings and distance are grid north.

Any overlap onto pre-existing lode claims, or Private Land, is acknowledged as non-locatable, and any overlapping portion is acknowledged as invalid. Claims Filed By-Kennecott Exploration Company 2640 West 1700 South Salt Lake City, UT 84104

When recorded return to: Kennecott Exploration Company – Land Dept. 2640 West 1700 South Salt Lake City, UT 84104

# ARIZONA NOTICE OF LOCATION (LODE CLAIM)

NOTICE IS HEREBY GIVEN THAT KENNECOTT EXPLORATION COMPANY, whose mailing address is 2640 West 1700 South, Salt Lake C