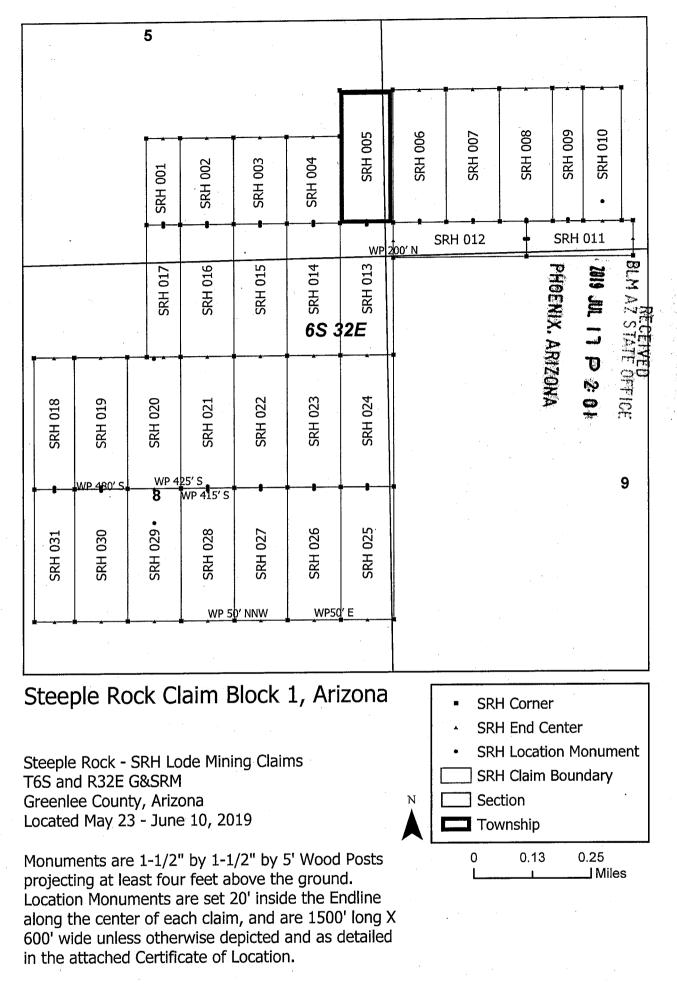

et East and 37557 feet North from the SW corner of Section 7, T7S, R32E, Greenlee County, Arizona, G&SRM. Any overlaps onto pre-existing lode claims, private or State Land are acknowledged as pre-existing rights and that portion of said overlap is acknowledged as invalid.

The undersigned claims the ground as depicted on the map that is attached to a copy of this Notice of Location filed in the office of the Recorder, Greenlee County, Arizona.

The claim has been monumented in accordance with State and Federal law. Corner, end centers and location monuments are posts, 1-1/2" x 1-1/2" x 5' projecting at least 4' above the ground.

Located, dated and posted on the ground this 8th day of June, 2019.

KENNECOTT EXPLORATION COMPANY

By: Erik Best, its Operating Officer

PHOENIX, ARIZON

D N Q



TIE POINT: The location monument is tied to the southwest corner of Section 7, Township 7S, Range 32E, G&SRM, Greenlee County, Arizona, its distance as shown on the attached Certificate of Location. Bearings and distance are grid north.

Any overlap onto pre-existing lode claims, or Private Land, is acknowledged as non-locatable, and any overlapping portion is acknowledged as invalid. Claims Filed By-Kennecott Exploration Company 2640 West 1700 South Salt Lake City, UT 84104 MC456654

D

When recorded return to: Kennecott Exploration Company – Land Dept. 2640 West 1700 South Salt Lake City, UT 84104

### ARIZONA NOTICE OF LOCATION (LODE CLAIM)

NOTICE IS HEREBY GIVEN THAT KENNECOTT EXPLORATION COMPANY, whose mailing address is 2640 West 1700 South, Salt Lake City, Utah 84104 by its under