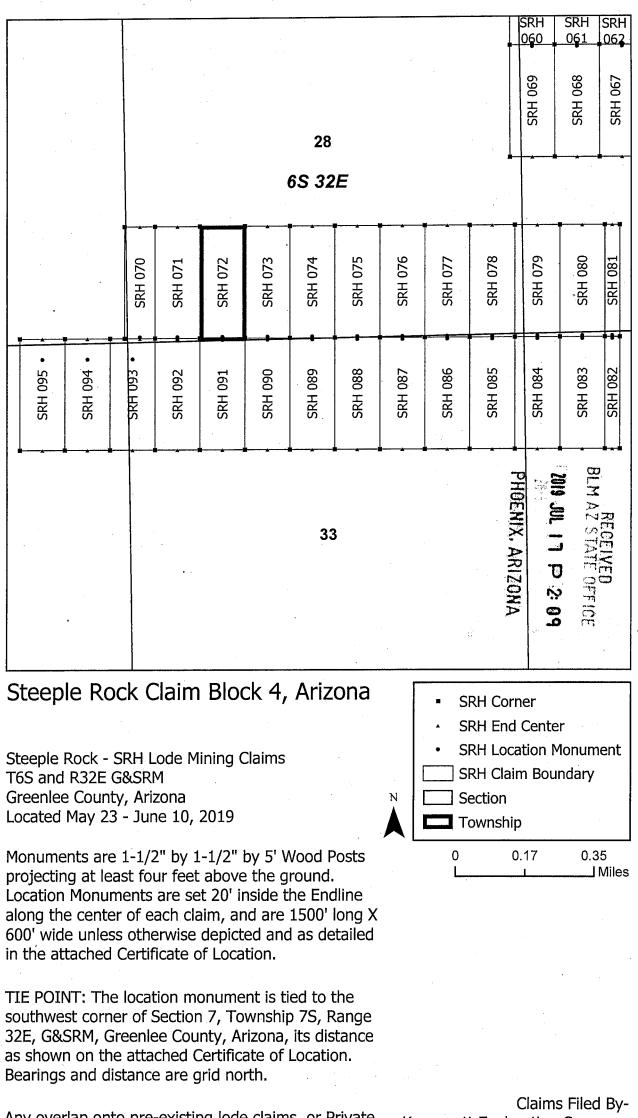

roximately 11558 feet East and 16101 feet North from the SW corner of Section 7, T7S, R32E, Greenlee County, Arizona, G&SRM. Any overlaps onto pre-existing lode claims, private or State Land are acknowledged as pre-existing rights and that portion of said overlap is acknowledged as invalid.

The undersigned claims the ground as depicted on the map that is attached to a copy of this Notice of Location filed in the office of the Recorder, Greenlee County, Arizona.

The claim has been monumented in accordance with State and Federal law. Corner, end centers and location monuments are posts, 1-1/2" x 1-1/2" x 5' projecting at least 4' above the ground.

Located, dated and posted on the ground this 25th day of May, 2019.

**KENNECOTT EXPLORATION COMPANY** 

By: Erik Best, its Operating Officer



Any overlap onto pre-existing lode claims, or Private Land, is acknowledged as non-locatable, and any overlapping portion is acknowledged as invalid. Claims Filed By-Kennecott Exploration Company 2640 West 1700 South Salt Lake City, UT 84104 D

332 ()

-------

വ ന When recorded return to: Kennecott Exploration Company – Land Dept. 2640 West 1700 South Salt Lake City, UT 84104

# ARIZONA NOTICE OF LOCATION (LODE CLAIM)

NOTICE IS HEREBY GIVEN THAT KENNECOTT EXPLORATION COMPANY, whose mailing address is 2640 West 1700 South, Salt Lake City, Utah 84104 by its undersigned officer, makes this location of the <u>SRH 073</u> Lode Mining Claim, in Greenlee County, Arizona.

The general course of the claim is from the North to South, and said claim is within the:QuarterSectionTownshipRangeSW286S