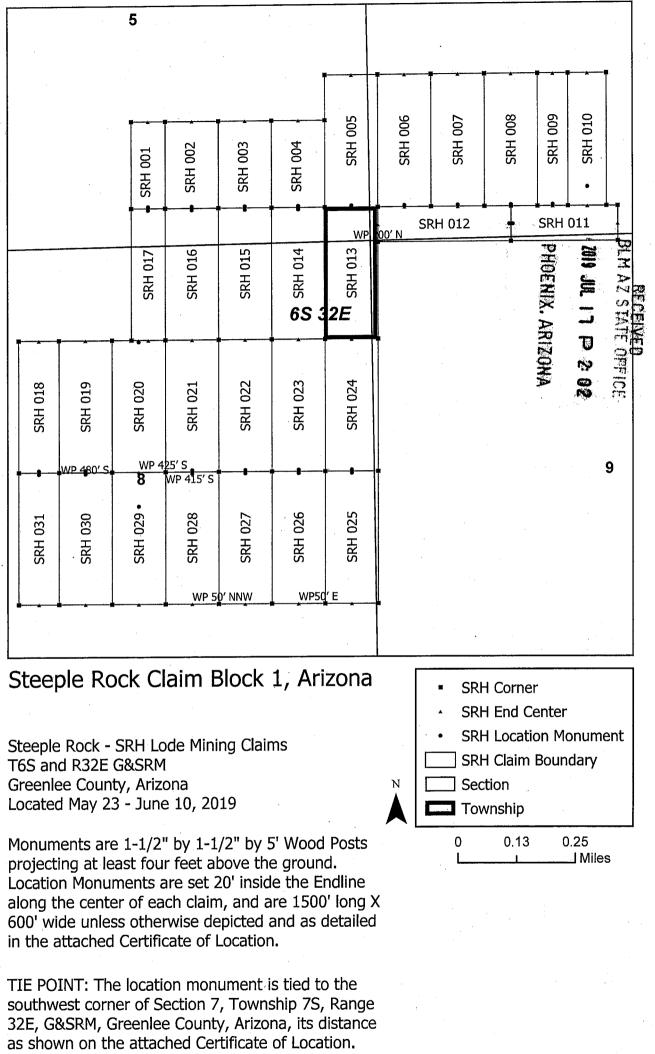

enlee County, Arizona, G&SRM, and is approximately 9744 feet East and 37517 feet North from the SW corner of Section 7, T7S, R32E, Greenlee County, Arizona, G&SRM. Any overlaps onto pre-existing lode claims, private or State Land are acknowledged as pre-existing rights and that portion of said overlap is acknowledged as invalid.

The undersigned claims the ground as depicted on the map that is attached to a copy of this Notice of Location filed in the office of the Recorder, Greenlee County, Arizona.

The claim has been monumented in accordance with State and Federal law. Corner, end centers and location monuments are posts, 1-1/2" x 1-1/2" x 5' projecting at least 4' above the ground.

Located, dated and posted on the ground this 8th day of June, 2019.

### KENNECOTT EXPLORATION COMPANY



Bearings and distance are grid north.

Any overlap onto pre-existing lode claims, or Private Land, is acknowledged as non-locatable, and any overlapping portion is acknowledged as invalid. Claims Filed By-Kennecott Exploration Company 2640 West 1700 South Salt Lake City, UT 84104

HOENIX. ARIZONA

When recorded return to: Kennecott Exploration Company – Land Dept. 2640 West 1700 South Salt Lake City, UT 84104

### ARIZONA NOTICE OF LOCATION (LODE CLAIM)

NOTICE IS HEREBY GIVEN THAT KENNECOTT EXPLORATION COMPANY, whose mailing address is 2640 West 1700 South, Salt Lake City, Utah 84104 by its undersigned officer, makes this location of the <u>SRH 014</u> Lode Mining Claim, in Greenlee County, Arizona.

| The general course of the claim is from the North to South, and said claim is within