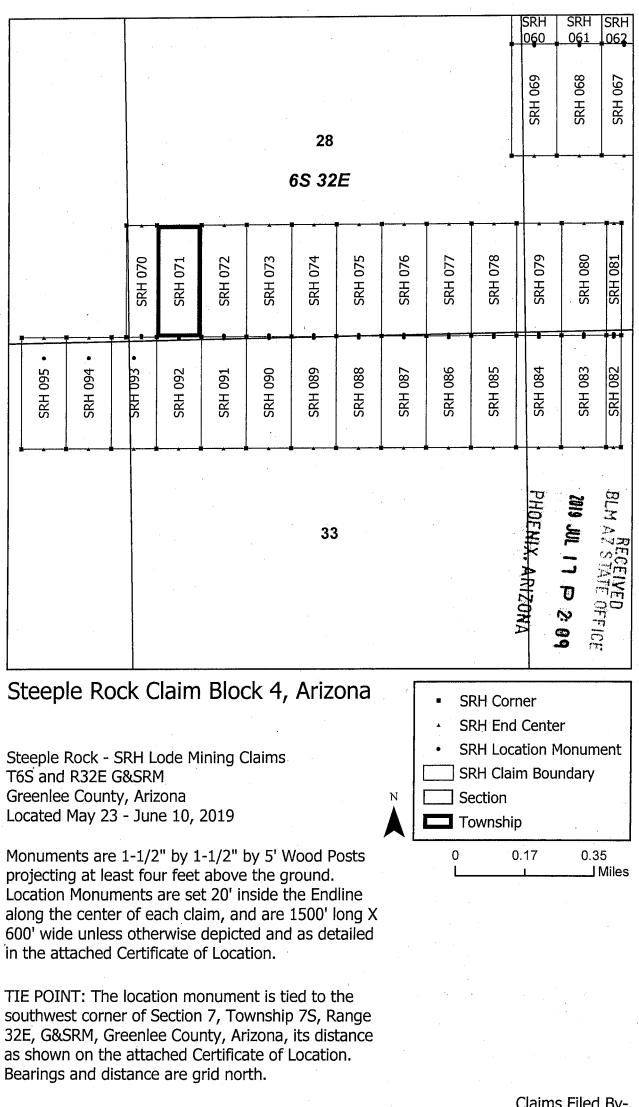

feet East and 16101 feet North from the SW corner of Section 7, T7S, R32E, Greenlee County, Arizona, G&SRM. Any overlaps onto pre-existing lode claims, private or State Land are acknowledged as pre-existing rights and that portion of said overlap is acknowledged as invalid.

The undersigned claims the ground as depicted on the map that is attached to a copy of this Notice of Location filed in the office of the Recorder, Greenlee County, Arizona.

The claim has been monumented in accordance with State and Federal law. Corner, end centers and location monuments are posts, 1-1/2" x 1-1/2" x 5' projecting at least 4' above the ground.

Located, dated and posted on the ground this 25th day of May, 2019.

By:

KENNECOTT EXPLORATION COMPANY

PHOENIX. ARIZONA Erik Best, its Operating Officer บ ∾



Any overlap onto pre-existing lode claims, or Private Land, is acknowledged as non-locatable, and any overlapping portion is acknowledged as invalid.

Claims Filed By-Kennecott Exploration Company 2640 West 1700 South Salt Lake City, UT 84104

JR C 4 2 6 J

D

PHOENIX, ARIZON

When recorded return to: Kennecott Exploration Company – Land Dept. 2640 West 1700 South Salt Lake City, UT 84104

## ARIZONA NOTICE OF LOCATION (LODE CLAIM)

NOTICE IS HEREBY GIVEN THAT KENNECOTT EXPLORATION COMPANY, whose mailing address is 2640 West 1700 South, Salt Lake City, Utah 84104 by its undersigned officer, makes this location of the <u>SRH 072</u> Lode Mining Claim, in Greenlee County, Arizona.

| The general course of | the claim is fron | n the North to Sout | h, and said claim is withi | n the: |
|--