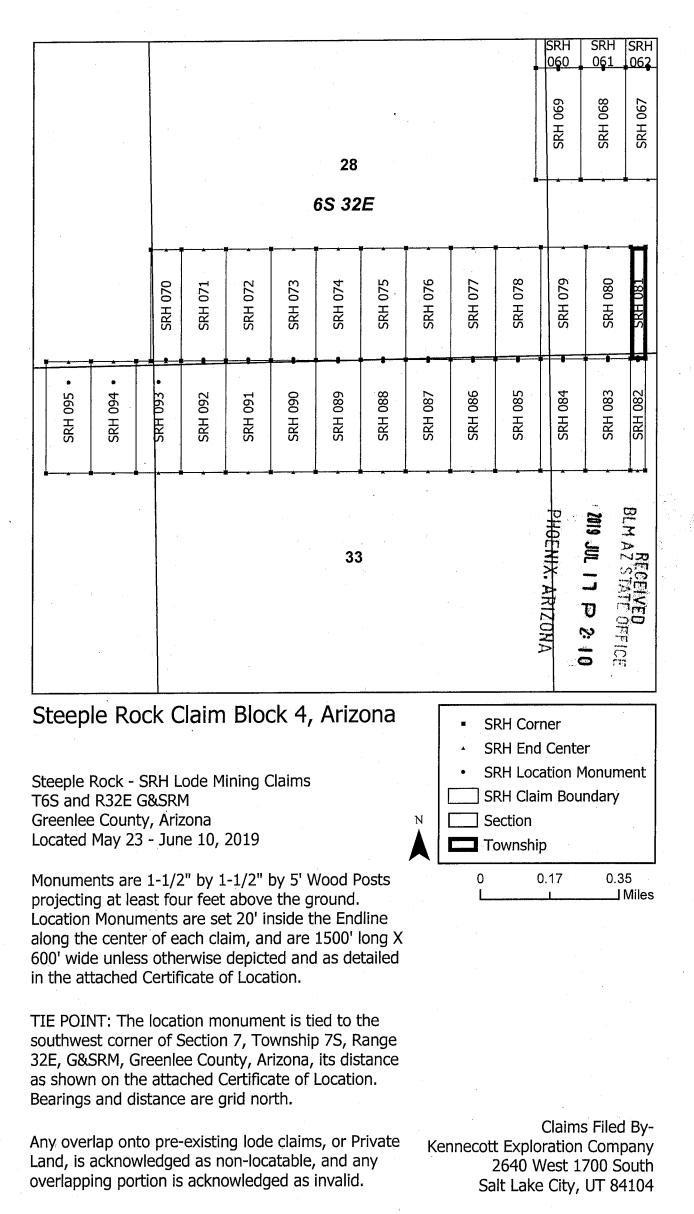

lee County, Arizona, G&SRM, and is approximately 16758 feet East and 16101 feet North from the SW corner of Section 7, T7S, R32E, Greenlee County, Arizona, G&SRM. Any overlaps onto pre-existing lode claims, private or State Land are acknowledged as pre-existing rights and that portion of said overlap is acknowledged as invalid.

The undersigned claims the ground as depicted on the map that is attached to a copy of this Notice of Location filed in the office of the Recorder, Greenlee County, Arizona.

The claim has been monumented in accordance with State and Federal law. Corner, end centers and location monuments are posts, 1-1/2" x 1-1/2" x 5' projecting at least 4' above the ground.

Located, dated and posted on the ground this 25th day of May, 2019.

**KENNECOTT EXPLORATION COMPANY** 



AMC45673

ø

PHOENIX. ARIZONA

When recorded return to: Kennecott Exploration Company – Land Dept. 2640 West 1700 South Salt Lake City, UT 84104

## ARIZONA NOTICE OF LOCATION (LODE CLAIM)

NOTICE IS HEREBY GIVEN THAT KENNECOTT EXPLORATION COMPANY, whose mailing address is 2640 West 1700 South, Salt Lake City, Utah 84104 by its undersigned officer, makes this location of the <u>SRH 082</u> Lode Mining Claim, in Greenlee County, Arizona.

The general course of the claim is from the North to South, and said claim is within the:QuarterSectionTownshipRangeNW346S32EGreenlee County, Arizona, G&SRM.

This claim is 1500 feet in length and 200 feet in width. This Notice of Location is posted on the centerline of the claim. The claim runs from the location monument on which this notice is posted 2