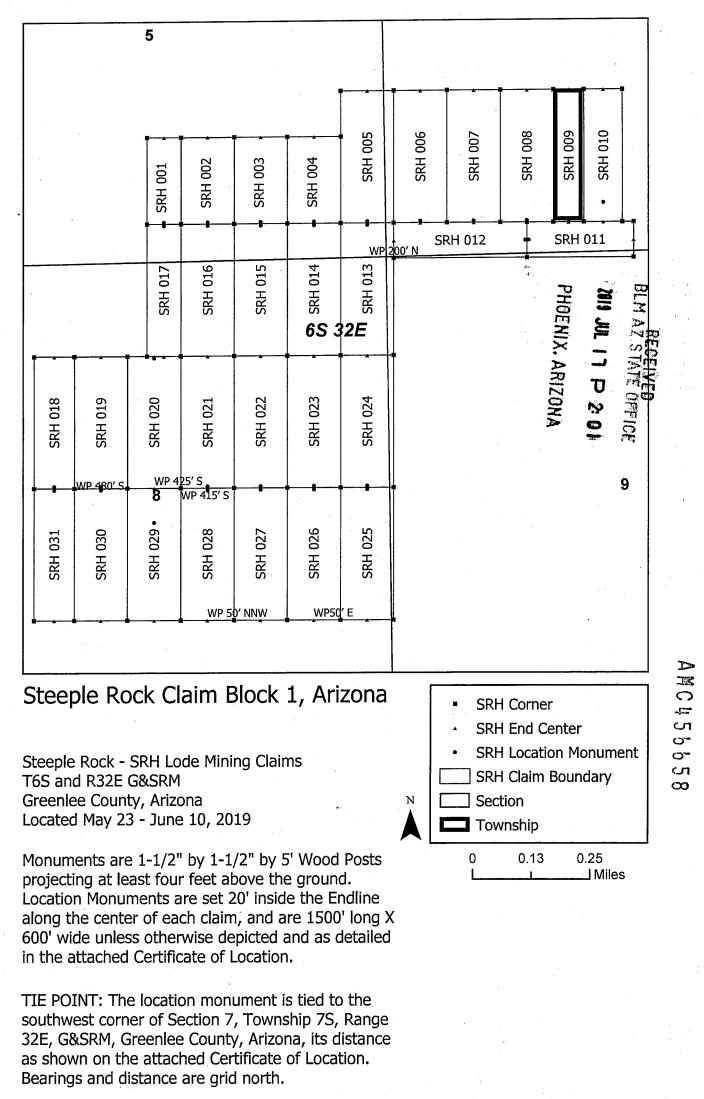

d 37557 feet North from the SW corner of Section 7, T7S, R32E, Greenlee County, Arizona, G&SRM. Any overlaps onto pre-existing lode claims, private or State Land are acknowledged as pre-existing rights and that portion of said overlap is acknowledged as invalid.

X

C

-----

പ

ഠ~

**0**-

Ś

 $\infty$ 

HOENIX. ARIZONA

L S S

The undersigned claims the ground as depicted on the map that is attached to a copy of this Notice of Location filed in the office of the Recorder, Greenlee County, Arizona.

The claim has been monumented in accordance with State and Federal law. Corner, end centers and location monuments are posts, 1-1/2" x 1-1/2" x 5' projecting at least 4' above the ground.

Located, dated and posted on the ground this 9th day of June, 2019.

**KENNECOTT EXPLORATION COMPANY** 



Claims Filed By-Kennecott Exploration Company 2640 West 1700 South Salt Lake City, UT 84104

HOENIX. ARIZONA

0 ? 0

When recorded return to: Kennecott Exploration Company – Land Dept. 2640 West 1700 South Salt Lake City, UT 84104

# ARIZONA NOTICE OF LOCATION (LODE CLAIM)

NOTICE IS HEREBY GIVEN THAT KENNECOTT EXPLORATION COMPANY, whose mailing address is 2640 West 1700 South, Salt Lake City, Utah 84104 by its undersigned officer, makes this location of the <u>SRH 010</u> Lode Mining Claim, in Greenlee County, Arizona.

| The ger | neral course of the              | e claim is from the | North to South, | and said claim is within the: |  |
|---------|----------------------------------|---------------------|-----------------|-------------------------------|--|
|         | Quarter