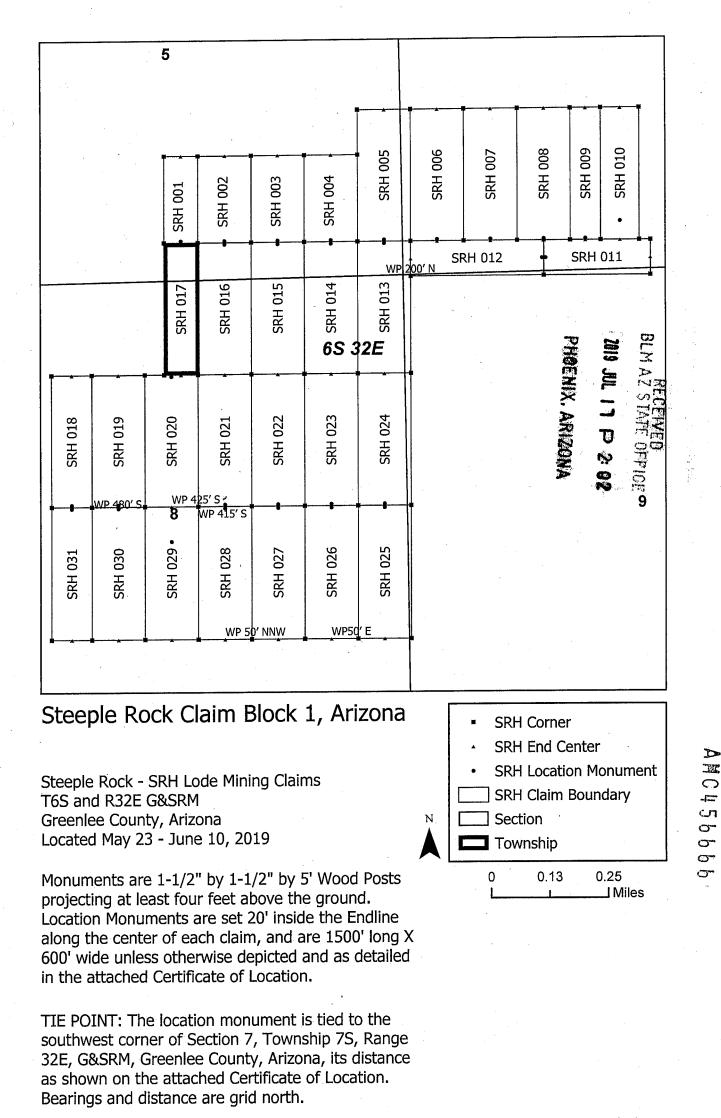

is approximately 7453 feet East and 37517 feet North from the SW corner of Section 7, T7S, R32E, Greenlee County, Arizona, G&SRM. Any overlaps onto pre-existing lode claims, private or State Land are acknowledged as pre-existing rights and that portion of said overlap is acknowledged as invalid.

The undersigned claims the ground as depicted on the map that is attached to a copy of this Notice of Location filed in the office of the Recorder, Greenlee County, Arizona.

The claim has been monumented in accordance with State and Federal law. Corner, end centers and location monuments are posts, 1-1/2" x 1-1/2" x 5' projecting at least 4' above the ground.

Located, dated and posted on the ground this 8th day of June, 2019.

KENNECOTT EXPLORATION COMPANY

By: Erik Best, its Operating Officer



Any overlap onto pre-existing lode claims, or Private Land, is acknowledged as non-locatable, and any overlapping portion is acknowledged as invalid. Claims Filed By-Kennecott Exploration Company 2640 West 1700 South Salt Lake City, UT 84104 When recorded return to: Kennecott Exploration Company – Land Dept. 2640 West 1700 South Sait Lake City, UT 84104

### ARIZONA NOTICE OF LOCATION (LODE CLAIM)

NOTICE IS HEREBY GIVEN THAT KENNECOTT EXPLORATION COMPANY, whose mailing address is 2640 West 1700 South, Salt Lake City, Utah 84104 by its undersigned officer, makes this location of the <u>SRH 018</u> Lode Mining Claim, in Greenlee County, Arizona.

| The general course of the claim is from the North to South, and said claim is within the: |                |                   |          |