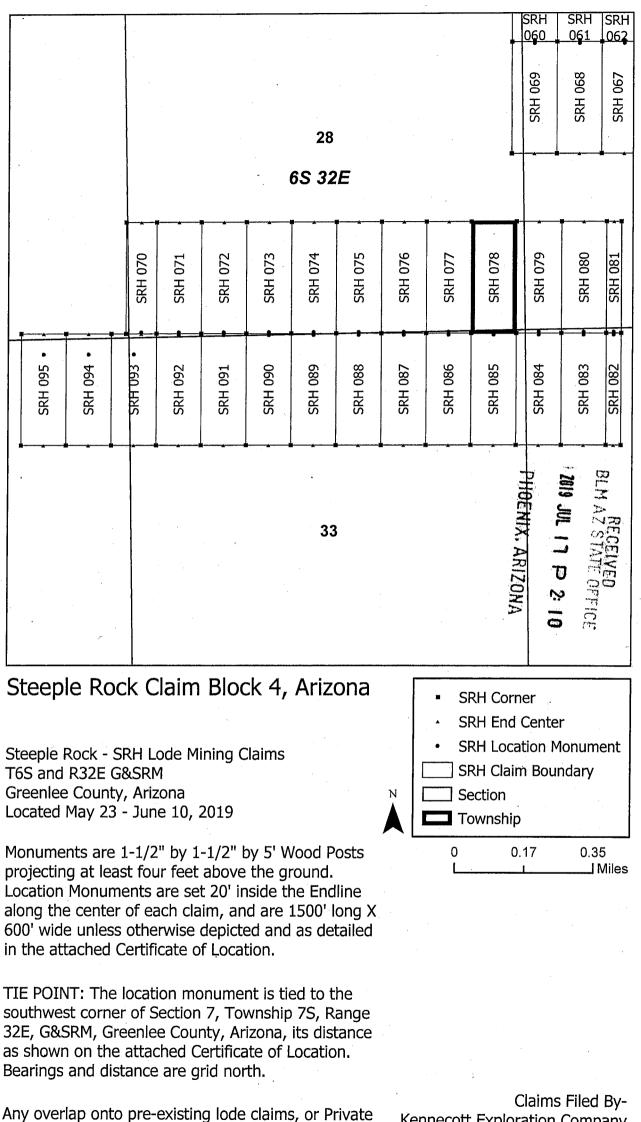

Greenlee County, Arizona, G&SRM, and is approximately 15158 feet East and 16101 feet North from the SW corner of Section 7, T7S, R32E, Greenlee County, Arizona, G&SRM. Any overlaps onto pre-existing lode claims, private or State Land are acknowledged as pre-existing rights and that portion of said overlap is acknowledged as invalid.

The undersigned claims the ground as depicted on the map that is attached to a copy of this Notice of Location filed in the office of the Recorder, Greenlee County, Arizona.

The claim has been monumented in accordance with State and Federal law. Corner, end centers and location monuments are posts, 1-1/2" x 1-1/2" x 5' projecting at least 4' above the ground.

Located, dated and posted on the ground this 25th day of May, 2019.

KENNECOTT EXPLORATION COMPANY



Land, is acknowledged as non-locatable, and any

overlapping portion is acknowledged as invalid.

Kennecott Exploration Company 2640 West 1700 South Salt Lake City, UT 84104 MC45672

D

# AMC 455728

PHOENIX, ARIZON

When recorded return to: Kennecott Exploration Company – Land Dept. 2640 West 1700 South Salt Lake City, UT 84104

## ARIZONA NOTICE OF LOCATION (LODE CLAIM)

NOTICE IS HEREBY GIVEN THAT KENNECOTT EXPLORATION COMPANY, whose mailing address is 2640 West 1700 South, Salt Lake City, Utah 84104 by its undersigned officer, makes this location of the <u>SRH 079</u> Lode Mining Claim, in Greenlee County, Arizona.

The general course of the claim is from the North to South, and said claim is within the:

| <u>Quarter</u> | Section           | Township | Range |
|----------------|---