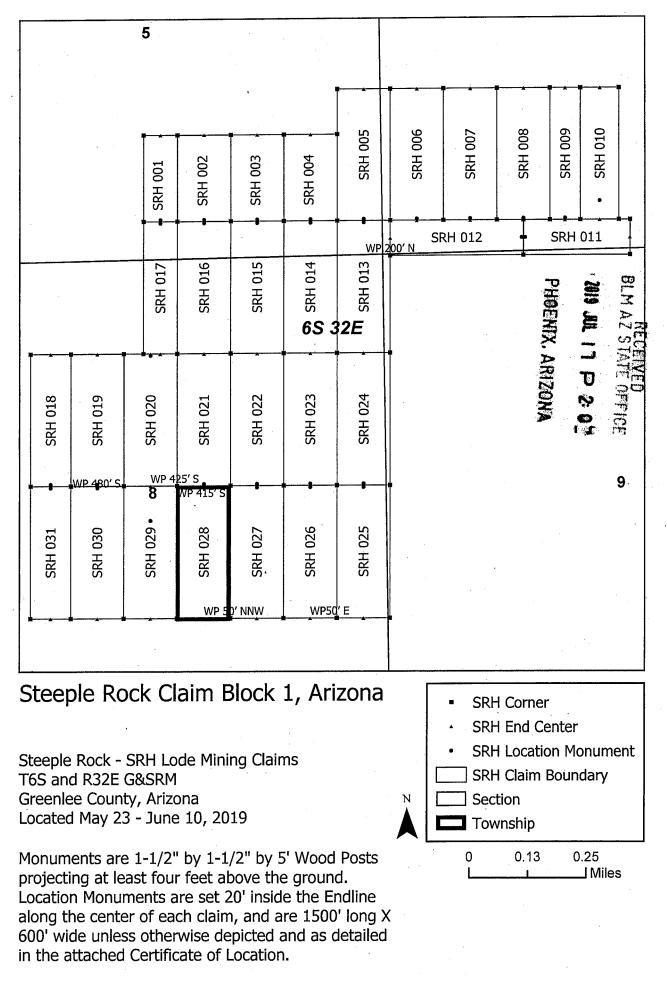

ction 7, T7S, R32E, Greenlee County, Arizona, G&SRM. WP NW COR SRH 028 IS 415' S; WP S ENDLINE SRH 028 IS 50' NNW. Any overlaps onto pre-existing lode claims, private or State Land are acknowledged as pre-existing rights and that portion of said overlap is acknowledged as invalid.

The undersigned claims the ground as depicted on the map that is attached to a copy of this Notice of Location filed in the office of the Recorder, Greenlee County, Arizona.

The claim has been monumented in accordance with State and Federal law. Corner, end centers and location monuments are posts, 1-1/2" x 1-1/2" x 5' projecting at least 4' above the ground.

Located, dated and posted on the ground this 10th day of June, 2019.

KENNECOTT EXPLORATION COMPANY

HOENHX. ARIZ

By: Erik Best, its Operating Officer



TIE POINT: The location monument is tied to the southwest corner of Section 7, Township 7S, Range 32E, G&SRM, Greenlee County, Arizona, its distance as shown on the attached Certificate of Location. Bearings and distance are grid north.

Any overlap onto pre-existing lode claims, or Private Land, is acknowledged as non-locatable, and any overlapping portion is acknowledged as invalid. Claims Filed By-Kennecott Exploration Company 2640 West 1700 South Salt Lake City, UT 84104

Þ

When recorded return to: Kennecott Exploration Company – Land Dept. 2640 West 1700 South Salt Lake City, UT 84104

# ARIZONA NOTICE OF LOCATION (LODE CLAIM)

NOTICE IS HEREBY GIVEN THAT KENNECOTT EXPLORATION COMPANY, whose mailing address is 2640 West 1700 South, Salt Lake City, Utah 84104 by its undersigned offi