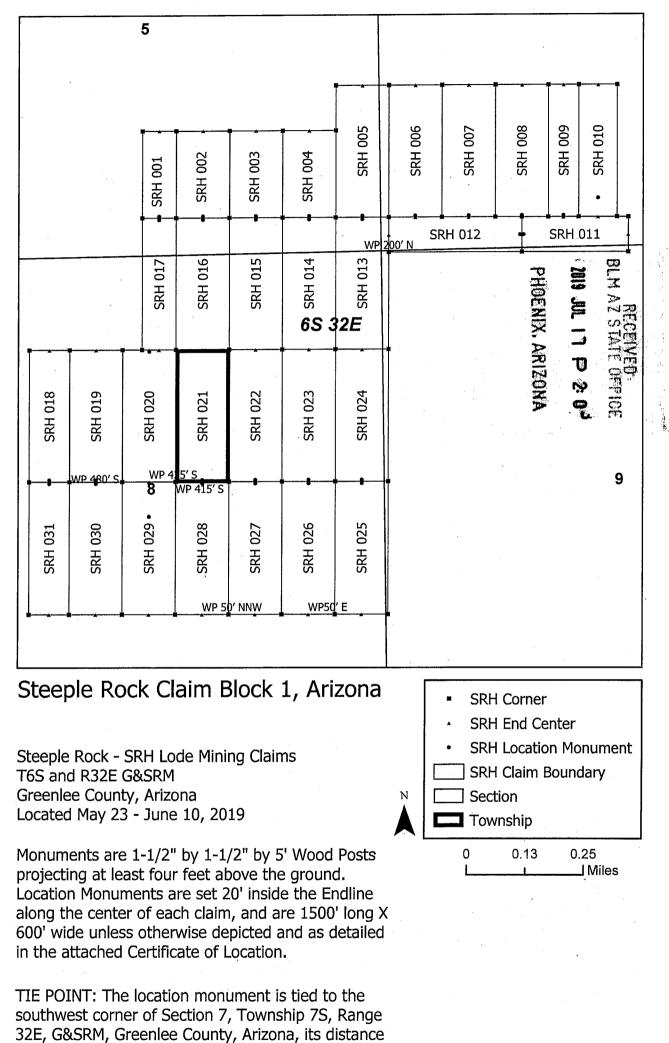

nd 34557 feet North from the SW corner of Section 7, T7S, R32E, Greenlee County, Arizona, G&SRM. WP SW COR SRH 021 IS 415' S. Any overlaps onto pre-existing lode claims, private or State Land are acknowledged as pre-existing rights and that portion of said overlap is acknowledged as invalid.

The undersigned claims the ground as depicted on the map that is attached to a copy of this Notice of Location filed in the office of the Recorder, Greenlee County, Arizona.

The claim has been monumented in accordance with State and Federal law. Corner, end centers and location monuments are posts, 1-1/2" x 1-1/2" x 5' projecting at least 4' above the ground.

Located, dated and posted on the ground this 10th day of June, 2019.

KENNECOTT EXPLORATION COMPANY

R

By: Erik Best, its Operating Officer



as shown on the attached Certificate of Location. Bearings and distance are grid north.

Any overlap onto pre-existing lode claims, or Private Land, is acknowledged as non-locatable, and any overlapping portion is acknowledged as invalid. Claims Filed By-Kennecott Exploration Company 2640 West 1700 South Salt Lake City, UT 84104 MC456670

Þ

When recorded return to: Kennecott Exploration Company – Land Dept. 2640 West 1700 South Salt Lake City, UT 84104

# ARIZONA NOTICE OF LOCATION (LODE CLAIM)

NOTICE IS HEREBY GIVEN THAT KENNECOTT EXPLORATION COMPANY, whose mailing address is 2640 West 1700 South, Salt Lake City, Utah 84104 by its undersigned officer, makes this location of the <u>SRH 022</u> Lode Mining Claim, in Greenlee County, Arizona.

| The general course of the claim is from th