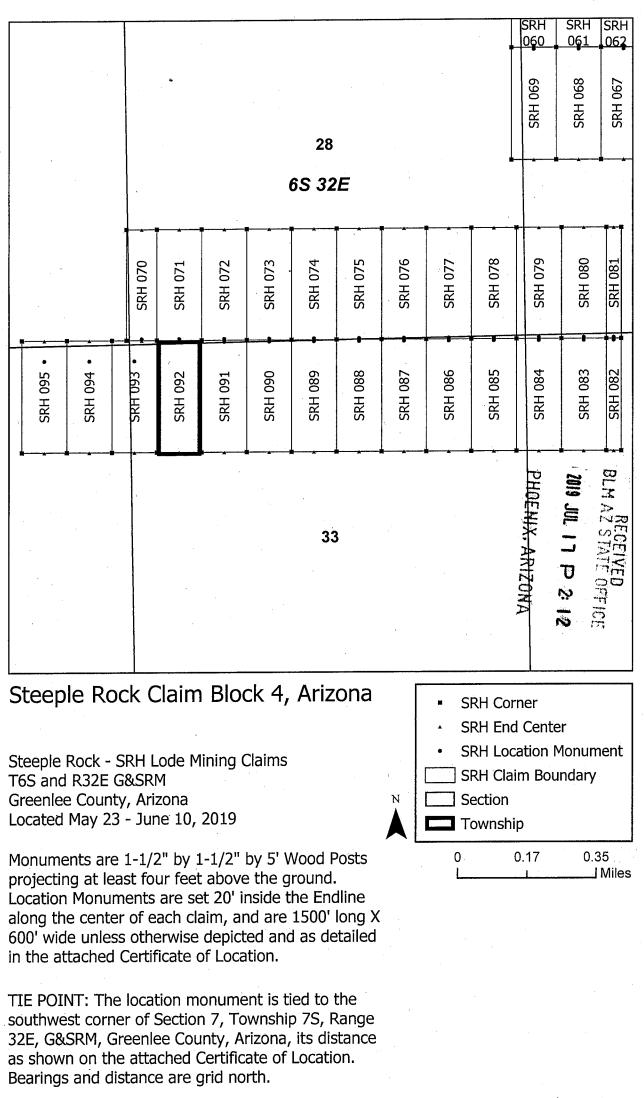

roximately 10958 feet East and 16061 feet North from the SW corner of Section 7, T7S, R32E, Greenlee County, Arizona, G&SRM. Any overlaps onto pre-existing lode claims, private or State Land are acknowledged as pre-existing rights and that portion of said overlap is acknowledged as invalid.

The undersigned claims the ground as depicted on the map that is attached to a copy of this Notice of Location filed in the office of the Recorder, Greenlee County, Arizona.

The claim has been monumented in accordance with State and Federal law. Corner, end centers and location monuments are posts, 1-1/2" x 1-1/2" x 5' projecting at least 4' above the ground.

Located, dated and posted on the ground this 25th day of May, 2019.

**KENNECOTT EXPLORATION COMPANY** 

By: Erik Best, its Operating Officer



Any overlap onto pre-existing lode claims, or Private Land, is acknowledged as non-locatable, and any overlapping portion is acknowledged as invalid. Claims Filed By-Kennecott Exploration Company 2640 West 1700 South Salt Lake City, UT 84104

A M C U 5 5 7 U 2

When recorded return to: Kennecott Exploration Company – Land Dept. 2640 West 1700 South Salt Lake City, UT 84104

#### ARIZONA NOTICE OF LOCATION (LODE CLAIM)

NOTICE IS HEREBY GIVEN THAT KENNECOTT EXPLORATION COMPANY, whose mailing address is 2640 West 1700 South, Salt Lake City, Utah 84104 by its undersigned officer, makes this location of the <u>SRH 093</u> Lode Mining Claim, in Greenlee County, Arizona.

The general course of the claim is from the North to South, and said claim is within the:

| <u>Quarter</u> | <u>Section</u