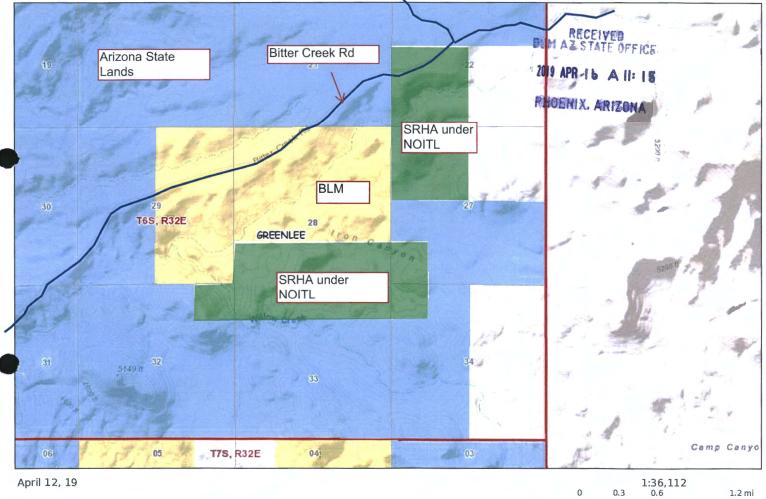

#### SEE ATTACHMENT(S) FOR CLAIM NAMES AND AMC NUMBERS

#### MINING CLAIMS DECLARED FORFEITED

The mining claims listed above have been declared forfeited as of September 1, 2020, for failure to timely file the required maintenance fee payment or small miner's maintenance fee waiver (waiver).

Claimants are required to pay an annual non-refundable maintenance fee of \$165 per 20 acres or portion thereof, or submit a waiver, on or before September 1 of each year. These requirements were established by 30 U.S.C. 28f-1, as amended, and 43 CFR 3834 and 3835.

Our records do not show receipt of a maintenance fee payment or small miner waiver filed on or before the due date. Therefore, the claims listed above are forfeited.