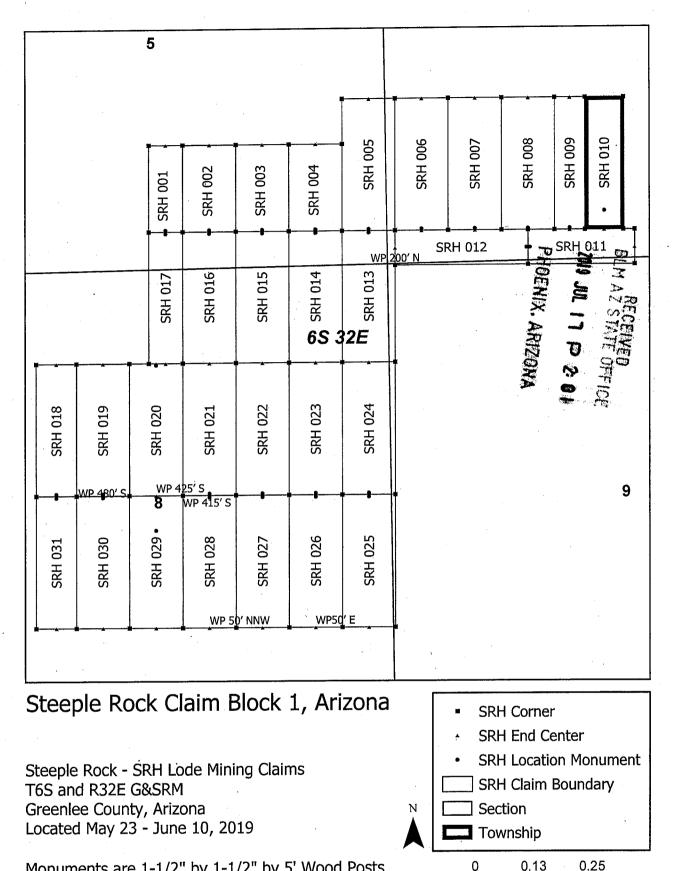

Greenlee County, Arizona, G&SRM, and is approximately 12402 feet East and 37754 feet North from the SW corner of Section 7, T7S, R32E, Greenlee County, Arizona, G&SRM. Any overlaps onto pre-existing lode claims, private or State Land are acknowledged as pre-existing rights and that portion of said overlap is acknowledged as invalid.

The undersigned claims the ground as depicted on the map that is attached to a copy of this Notice of Location filed in the office of the Recorder, Greenlee County, Arizona.

The claim has been monumented in accordance with State and Federal law. Corner, end centers and location monuments are posts, 1-1/2" x 1-1/2" x 5' projecting at least 4' above the ground.

Located, dated and posted on the ground this 9th day of June, 2019.

KENNECOTT EXPLORATION COMPANY



Monuments are 1-1/2" by 1-1/2" by 5' Wood Posts projecting at least four feet above the ground. Location Monuments are set 20' inside the Endline along the center of each claim, and are 1500' long X 600' wide unless otherwise depicted and as detailed in the attached Certificate of Location.

TIE POINT: The location monument is tied to the southwest corner of Section 7, Township 7S, Range 32E, G&SRM, Greenlee County, Arizona, its distance as shown on the attached Certificate of Location. Bearings and distance are grid north.

Any overlap onto pre-existing lode claims, or Private Land, is acknowledged as non-locatable, and any overlapping portion is acknowledged as invalid. Claims Filed By-Kennecott Exploration Company 2640 West 1700 South Salt Lake City, UT 84104

\_ Miles

When recorded