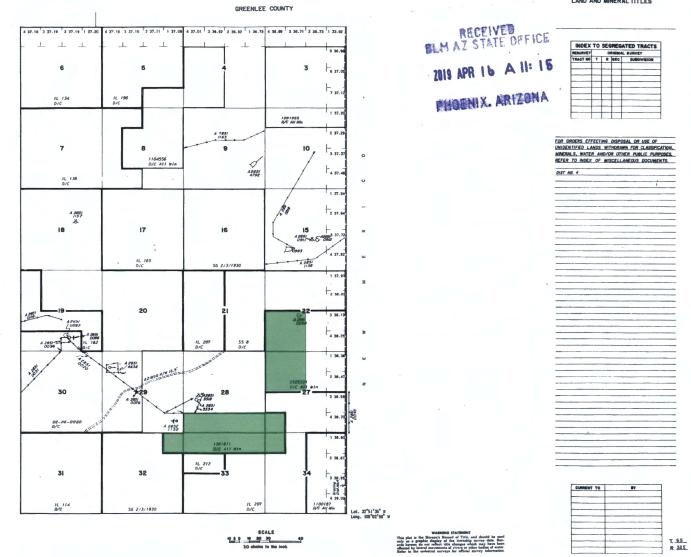

#### SEE ATTACHMENT(S) FOR CLAIM NAMES AND AMC NUMBERS

#### MINING CLAIMS DECLARED FORFEITED

The mining claims listed above have been declared forfeited as of September 1, 2020, for failure to timely file the required maintenance fee payment or small miner's maintenance fee waiver (waiver).

Claimants are required to pay an annual non-refundable maintenance fee of \$165 per 20 acres or portion thereof, or submit a waiver, on or before September 1 of each year. These requirements were established by 30 U.S.C. 28f-1, as amended, and 43 CFR 3834 and 3835.

Our records do not show receipt of a maintenance fee payment or small miner waiver filed on or before the due date. Therefore, the claims listed above are forfeited.