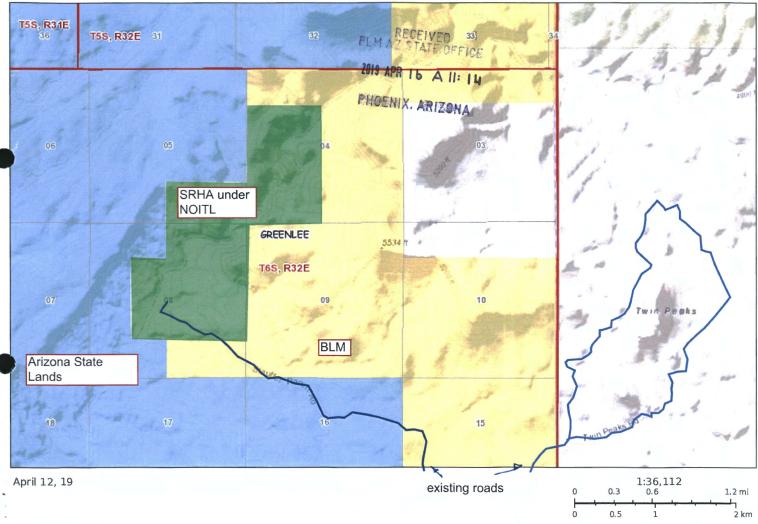

#### SEE ATTACHMENT(S) FOR CLAIM NAMES AND AMC NUMBERS

#### MINING CLAIMS DECLARED FORFEITED

The mining claims listed above have been declared forfeited as of September 1, 2020, for failure to timely file the required maintenance fee payment or small miner's maintenance fee waiver (waiver).

Claimants are required to pay an annual non-refundable maintenance fee of \$165 per 20 acres or portion thereof, or submit a waiver, on or before September 1 of each year. These requirements were established by 30 U.S.C. 28f-1, as amended, and 43 CFR 3834 and 3835.

Our records do not show receipt of a maintenance fee payment or small miner waiver filed on or before the due date. Therefore, the claims listed above are forfeited.