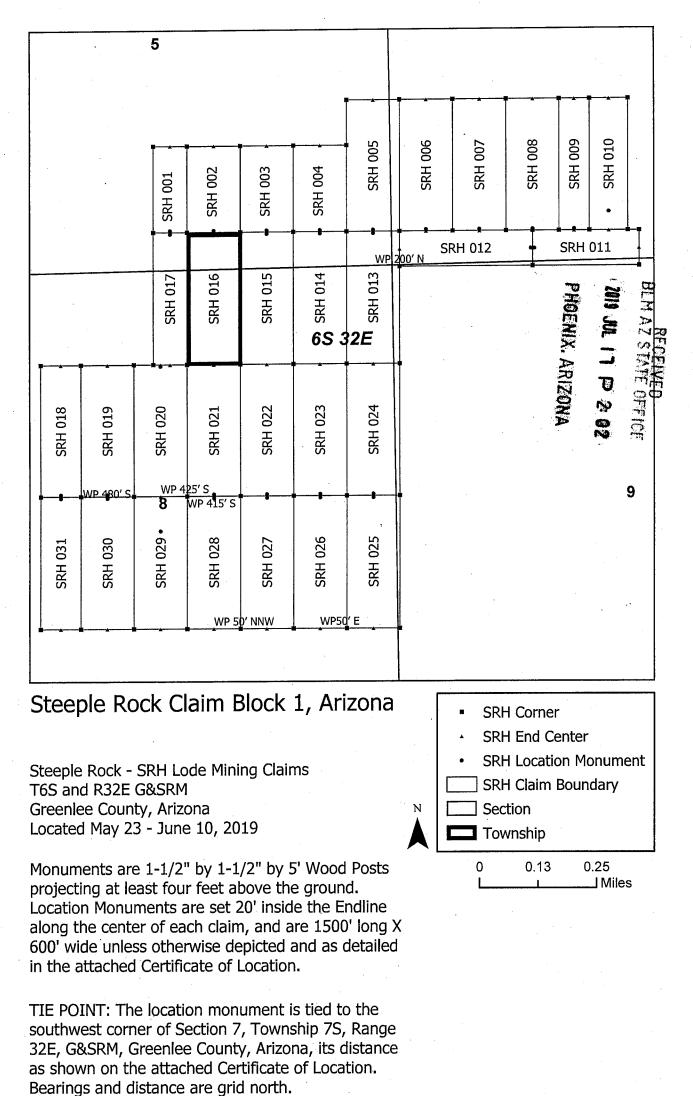

G&SRM, and is approximately 7944 feet East and 37517 feet North from the SW corner of Section 7, T7S, R32E, Greenlee County, Arizona, G&SRM. Any overlaps onto pre-existing lode claims, private or State Land are acknowledged as pre-existing rights and that portion of said overlap is acknowledged as invalid.

MC456665

HOENIX. ARIZONA

The undersigned claims the ground as depicted on the map that is attached to a copy of this Notice of Location filed in the office of the Recorder, Greenlee County, Arizona.

The claim has been monumented in accordance with State and Federal law. Corner, end centers and location monuments are posts, 1-1/2" x 1-1/2" x 5' projecting at least 4' above the ground.

Located, dated and posted on the ground this 8th day of June, 2019.

KENNECOTT EXPLORATION COMPANY



Claims Filed By-Kennecott Exploration Company 2640 West 1700 South Salt Lake City, UT 84104 MC45666

S

HOENIX, ARIZO

When recorded return to: Kennecott Exploration Company – Land Dept. 2640 West 1700 South Salt Lake City, UT 84104

### ARIZONA NOTICE OF LOCATION (LODE CLAIM)

NOTICE IS HEREBY GIVEN THAT KENNECOTT EXPLORATION COMPANY, whose mailing address is 2640 West 1700 South, Salt Lake City, Utah 84104 by its undersigned officer, makes this location of the <u>SRH 017</u> Lode Mining Claim, in Greenlee County, Arizona.

The general course of the claim is from the North to South, and said claim is within the:

| Quarter     | <b>Section</b>    | Township | Range |
|-------------|-------------------|----------|-------|
| SE          | 5                 | 6S       | 32E   |
| SW