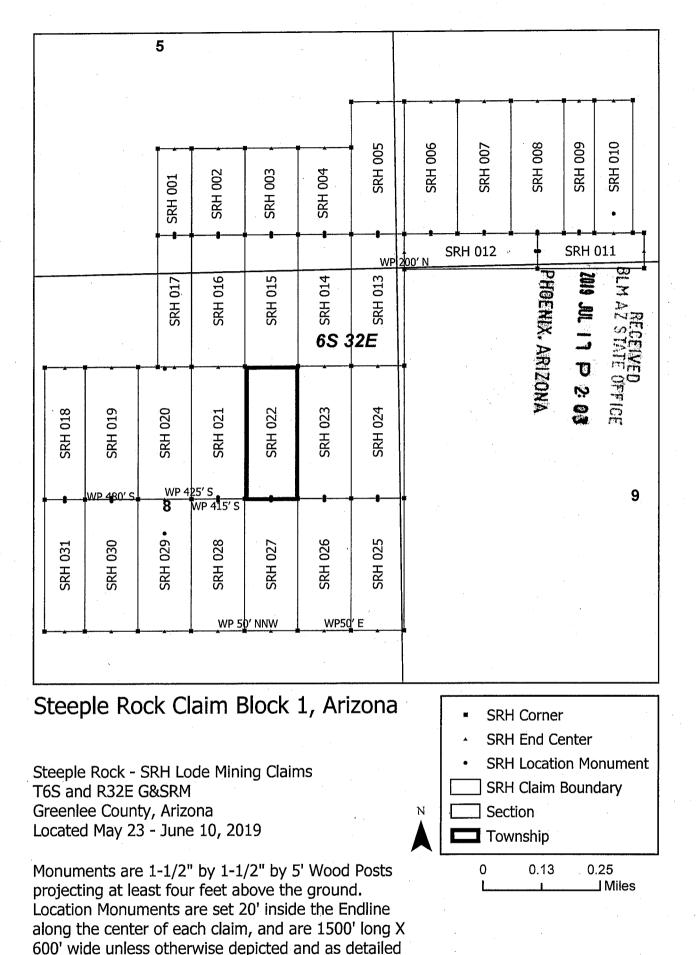

544 feet East and 34557 feet North from the SW corner of Section 7, T7S, R32E, Greenlee County, Arizona, G&SRM. Any overlaps onto pre-existing lode claims, private or State Land are acknowledged as pre-existing rights and that portion of said overlap is acknowledged as invalid.

The undersigned claims the ground as depicted on the map that is attached to a copy of this Notice of Location filed in the office of the Recorder, Greenlee County, Arizona.

The claim has been monumented in accordance with State and Federal law. Corner, end centers and location monuments are posts, 1-1/2" x 1-1/2" x 5' projecting at least 4' above the ground.

Located, dated and posted on the ground this 10th day of June, 2019.

KENNECOTT EXPLORATION COMPANY

By: Erik Best, its Operating Officer

HOENIX, ARIZONA



TIE POINT: The location monument is tied to the southwest corner of Section 7, Township 7S, Range 32E, G&SRM, Greenlee County, Arizona, its distance as shown on the attached Certificate of Location. Bearings and distance are grid north.

in the attached Certificate of Location.

Any overlap onto pre-existing lode claims, or Private Land, is acknowledged as non-locatable, and any overlapping portion is acknowledged as invalid. Claims Filed By-Kennecott Exploration Company 2640 West 1700 South Salt Lake City, UT 84104 When recorded return to: Kennecott Exploration Company – Land Dept. 2640 West 1700 South Sait Lake City, UT 84104

# ARIZONA NOTICE OF LOCATION (LODE CLAIM)

NOTICE IS HEREBY GIVEN THAT KENNECOTT EXPLORATION COMPANY, whose mailing address is 2640 West 1700 South, Salt Lake Ci