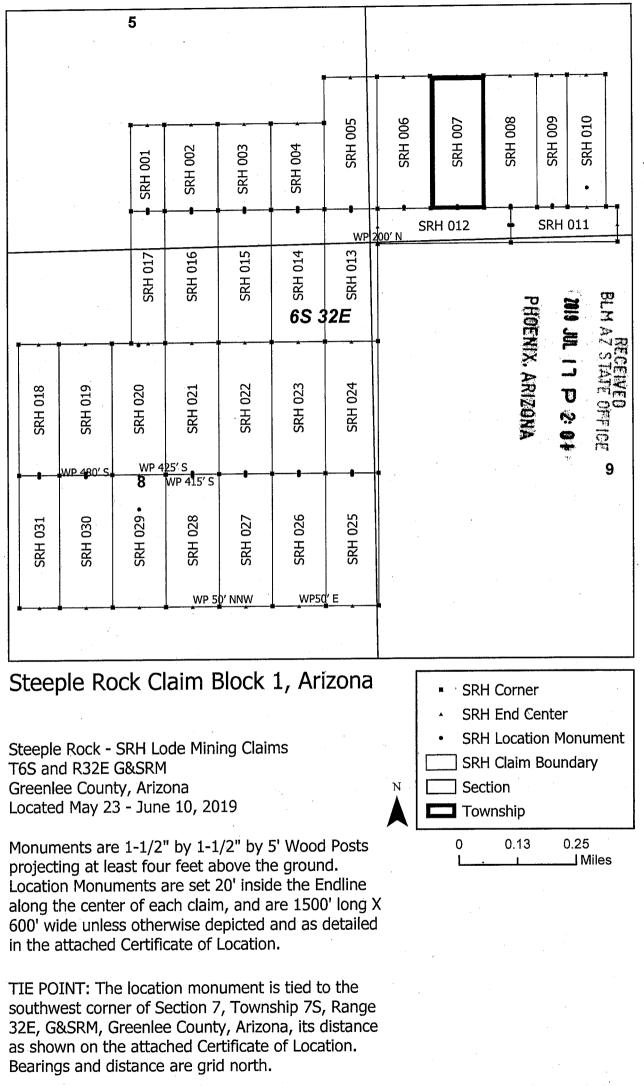

s approximately 10944 feet East and 37557 feet North from the SW corner of Section 7, T7S, R32E, Greenlee County, Arizona, G&SRM. Any overlaps onto pre-existing lode claims, private or State Land are acknowledged as pre-existing rights and that portion of said overlap is acknowledged as invalid.

The undersigned claims the ground as depicted on the map that is attached to a copy of this Notice of Location filed in the office of the Recorder, Greenlee County, Arizona.

The claim has been monumented in accordance with State and Federal law. Corner, end centers and location monuments are posts, 1-1/2" x 1-1/2" x 5' projecting at least 4' above the ground.

Located, dated and posted on the ground this 9th day of June, 2019.

KENNECOTT EXPLORATION COMPANY

By: Erik Best, its Operating Officer



Claims Filed By-Kennecott Exploration Company 2640 West 1700 South Salt Lake City, UT 84104

HOENIX. ARIZON

 $\supset$ 

When recorded return to: Kennecott Exploration Company – Land Dept. 2640 West 1700 South Salt Lake City, UT 84104

# ARIZONA NOTICE OF LOCATION (LODE CLAIM)

NOTICE IS HEREBY GIVEN THAT KENNECOTT EXPLORATION COMPANY, whose mailing address is 2640 West 1700 South, Salt Lake City, Utah 84104 by its undersigned officer, makes this location of the <u>SRH 008</u> Lode Mining Claim, in Greenlee County, Arizona.

| The general course of the claim is from the North to South, and said claim is within the: |                                  |   |    |     |  |
|-------------------------------------------------------------------------------------------|--------------------------