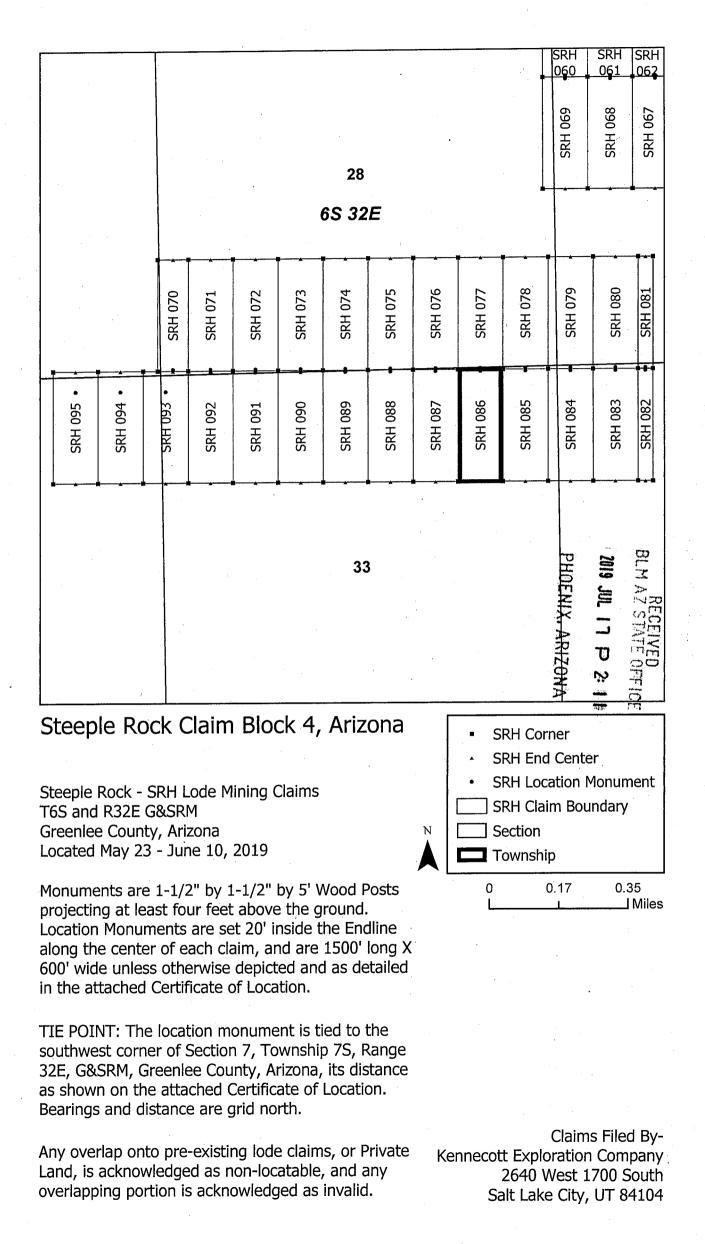

Greenlee County, Arizona, G&SRM, and is approximately 14558 feet East and 16061 feet North from the SW corner of Section 7, T7S, R32E, Greenlee County, Arizona, G&SRM. Any overlaps onto pre-existing lode claims, private or State Land are acknowledged as pre-existing rights and that portion of said overlap is acknowledged as invalid.

The undersigned claims the ground as depicted on the map that is attached to a copy of this Notice of Location filed in the office of the Recorder, Greenlee County, Arizona.

The claim has been monumented in accordance with State and Federal law. Corner, end centers and location monuments are posts, 1-1/2" x 1-1/2" x 5' projecting at least 4' above the ground.

Located, dated and posted on the ground this 25th day of May, 2019.

KENNECOTT EXPLORATION COMPANY



PHOENIX, ARIZONA

U S

When recorded return to: Kennecott Exploration Company – Land Dept. 2640 West 1700 South Salt Lake City, UT 84104

## ARIZONA NOTICE OF LOCATION (LODE CLAIM)

NOTICE IS HEREBY GIVEN THAT KENNECOTT EXPLORATION COMPANY, whose mailing address is 2640 West 1700 South, Salt Lake City, Utah 84104 by its undersigned officer, makes this location of the <u>SRH 087</u> Lode Mining Claim, in Greenlee County, Arizona.

| The ge | neral course of | f the claim is from | the North to Sout | h, and said clai | m is within the: |  |
|--------|-----------------|---------------------|-------------------|------------------|------------------|--|
| ,      | <u>Quarter</u>  | Section             | <b>Township</b>   | <u>Range</u>     |                  |  |
|        | NE              |