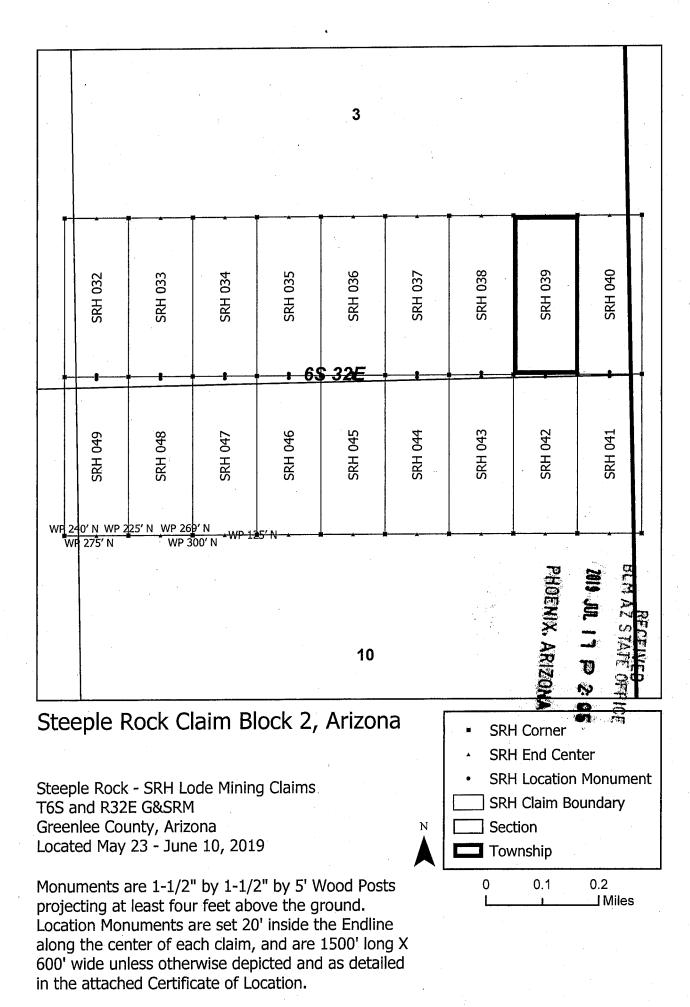

s approximately 19644 feet East and 37383 feet North from the SW corner of Section 7, T7S, R32E, Greenlee County, Arizona, G&SRM. Any overlaps onto pre-existing lode claims, private or State Land are acknowledged as pre-existing rights and that portion of said overlap is acknowledged as invalid.

The undersigned claims the ground as depicted on the map that is attached to a copy of this Notice of Location filed in the office of the Recorder, Greenlee County, Arizona.

The claim has been monumented in accordance with State and Federal law. Corner, end centers and location monuments are posts, 1-1/2" x 1-1/2" x 5' projecting at least 4' above the ground.

Located, dated and posted on the ground this 23rd day of May, 2019.

KENNECOTT EXPLORATION COMPANY

By: Erik Best, its Operating Officer



TIE POINT: The location monument is tied to the

Bearings and distance are grid north.

southwest corner of Section 7, Township 7S, Range 32E, G&SRM, Greenlee County, Arizona, its distance as shown on the attached Certificate of Location.

Any overlap onto pre-existing lode claims, or Private Land, is acknowledged as non-locatable, and any overlapping portion is acknowledged as invalid. Claims Filed By-Kennecott Exploration Company 2640 West 1700 South Salt Lake City, UT 84104

#### ARIZONA NOTICE OF LOCATION (LODE CLAIM)

NOTICE IS HEREBY GIVEN THAT KENNECOTT EXPLORATION COMPANY, whose mailing address is 2640 West 1700 South, Salt Lake City, Utah 84104 by its undersigned officer, makes this location of the <u>SRH 040</u> Lode Mining Claim, in Greenlee County, Arizona.

The general cours