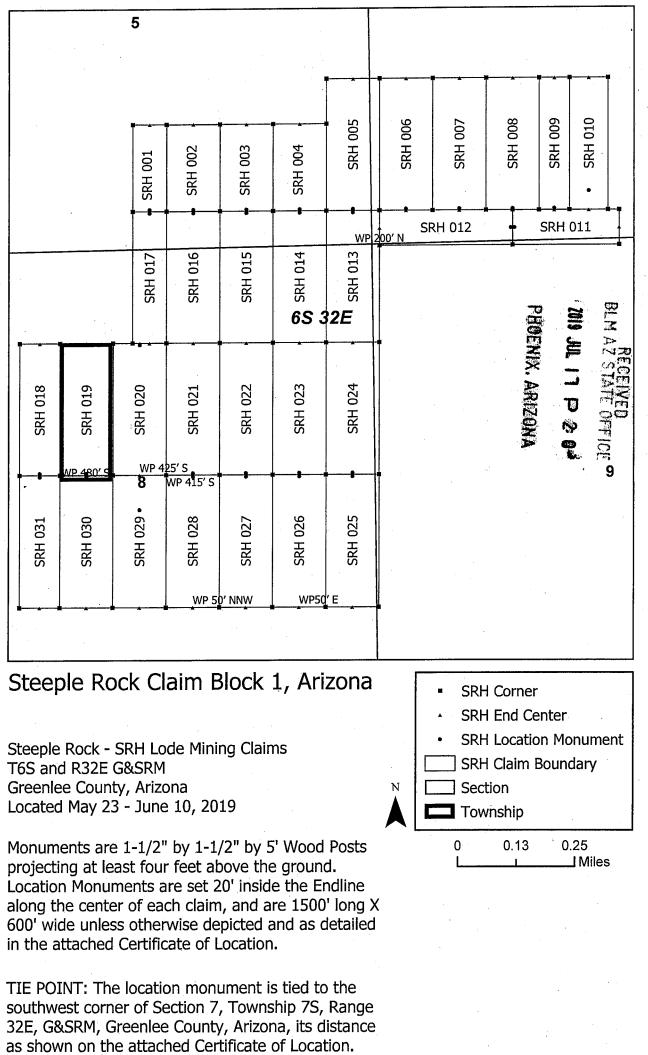

and 34557 feet North from the SW corner of Section 7, T7S, R32E, Greenlee County, Arizona, G&SRM. WP SE COR SRH 019 IS 480° S. Any overlaps onto pre-existing lode claims, private or State Land are acknowledged as pre-existing rights and that portion of said overlap is acknowledged as invalid.

The undersigned claims the ground as depicted on the map that is attached to a copy of this Notice of Location filed in the office of the Recorder, Greenlee County, Arizona.

The claim has been monumented in accordance with State and Federal law. Corner, end centers and location monuments are posts, 1-1/2" x 1-1/2" x 5' projecting at least 4' above the ground.

Located, dated and posted on the ground this 10th day of June, 2019.

KENNECOTT EXPLORATION COMPANY

By: Erik Best, its Operating Officer





Bearings and distance are grid north.

Any overlap onto pre-existing lode claims, or Private Land, is acknowledged as non-locatable, and any overlapping portion is acknowledged as invalid. Claims Filed By-Kennecott Exploration Company 2640 West 1700 South Salt Lake City, UT 84104 D

പ്പ ഗ

07 07 07

တ္ ္

When recorded return to: Kennecott Exploration Company – Land Dept. 2640 West 1700 South Salt Lake City, UT 84104

# ARIZONA NOTICE OF LOCATION (LODE CLAIM)

NOTICE IS HEREBY GIVEN THAT KENNECOTT EXPLORATION COMPANY, whose mailing address is 2640 West 1700 South, Salt Lake City, Utah 84104 by its undersigned officer, makes this location of the <u>SRH 020</u> Lode Mining Claim, in Greenlee County, Arizona.

The general course of the claim is from the North to South, and said claim is wit