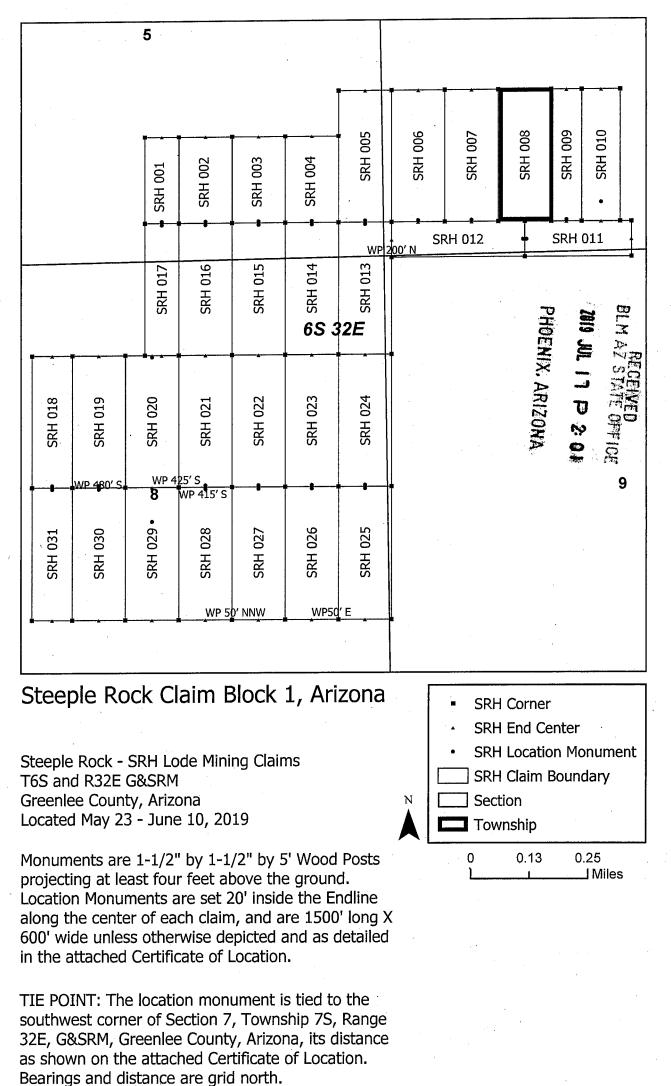

Greenlee County, Arizona, G&SRM, and is approximately 11544 feet East and 37557 feet North from the SW corner of Section 7, T7S, R32E, Greenlee County, Arizona, G&SRM. Any overlaps onto pre-existing lode claims, private or State Land are acknowledged as pre-existing rights and that portion of said overlap is acknowledged as invalid.

The undersigned claims the ground as depicted on the map that is attached to a copy of this Notice of Location filed in the office of the Recorder, Greenlee County, Arizona.

The claim has been monumented in accordance with State and Federal law. Corner, end centers and location monuments are posts, 1-1/2" x 1-1/2" x 5' projecting at least 4' above the ground.

Located, dated and posted on the ground this 9th day of June, 2019.

KENNECOTT EXPLORATION COMPANY



Claims Filed By-Kennecott Exploration Company 2640 West 1700 South Salt Lake City, UT 84104

AMC45665

When recorded return to: Kennecott Exploration Company – Land Dept. 2640 West 1700 South Salt Lake City, UT 84104

### ARIZONA NOTICE OF LOCATION (LODE CLAIM)

NOTICE IS HEREBY GIVEN THAT KENNECOTT EXPLORATION COMPANY, whose mailing address is 2640 West 1700 South, Salt Lake City, Utah 84104 by its undersigned officer, makes this location of the <u>SRH 009</u> Lode Mining Claim, in Greenlee County, Arizona.

| The general course of            | the claim is from | n the North to Sout | h, and said claim | is within the: |
|----------------------------------|-------------------|---------------------|-------------------|----------------|
| Quarter                          | <u>Section</u>