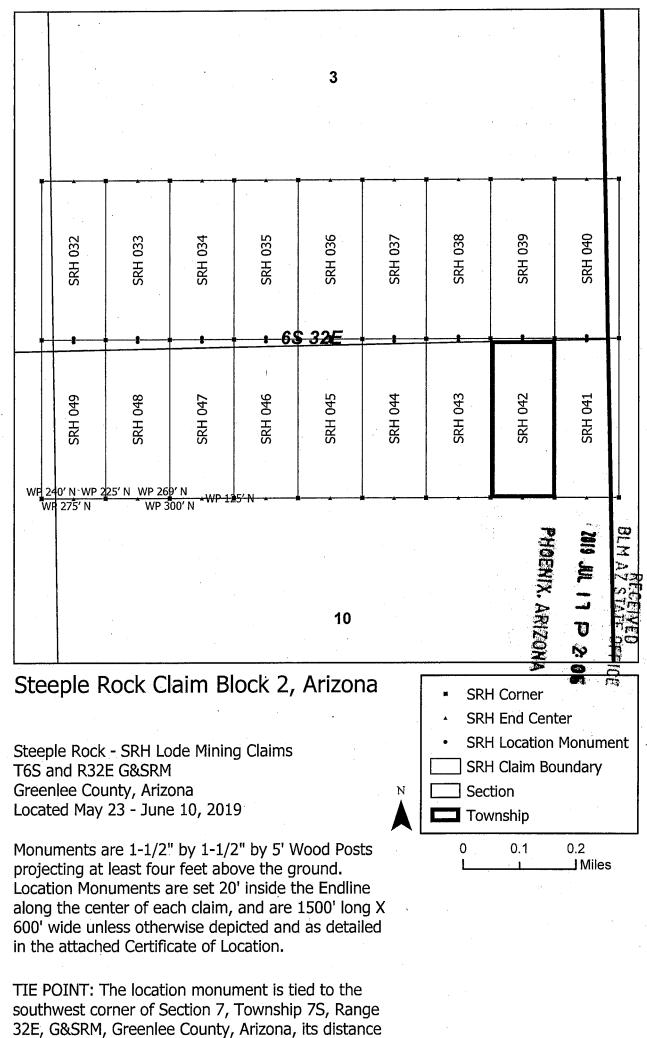

s approximately 19644 feet East and 37343 feet North from the SW corner of Section 7, T7S, R32E, Greenlee County, Arizona, G&SRM. Any overlaps onto pre-existing lode claims, private or State Land are acknowledged as pre-existing rights and that portion of said overlap is acknowledged as invalid.

The undersigned claims the ground as depicted on the map that is attached to a copy of this Notice of Location filed in the office of the Recorder, Greenlee County, Arizona.

The claim has been monumented in accordance with State and Federal law. Corner, end centers and location monuments are posts, 1-1/2" x 1-1/2" x 5' projecting at least 4' above the ground.

Located, dated and posted on the ground this 23rd day of May, 2019.

KENNECOTT EXPLORATION COMPANY

By: Erik Best, its Operating Officer



Bearings and distance are grid north.

overlapping portion is acknowledged as invalid.

as shown on the attached Certificate of Location. Claims Filed By-Any overlap onto pre-existing lode claims, or Private Kennecott Exploration Company Land, is acknowledged as non-locatable, and any

2640 West 1700 South Salt Lake City, UT 84104

JK C 4 5 6 6 9 1

#### ARIZONA NOTICE OF LOCATION (LODE CLAIM)

NOTICE IS HEREBY GIVEN THAT KENNECOTT EXPLORATION COMPANY, whose mailing address is 2640 West 1700 South, Salt Lake City, Utah 84104 by its undersigned officer, makes this location of the <u>SRH 043</u> Lode Mining Claim, in Greenlee County, Arizona.

The general course of the claim is from the North to South, and said claim is within the:QuarterSectionTownshipRangeSE36S32ENE106S32E

Greenlee Coun