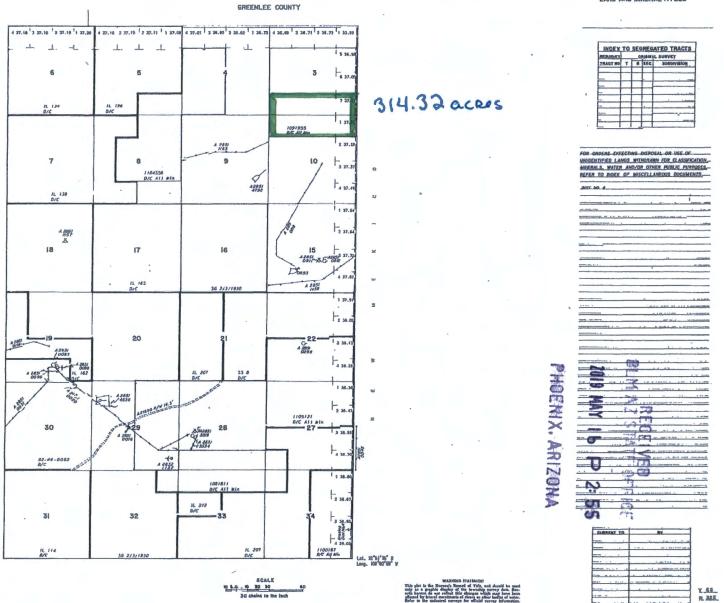

| - D.     |
| 02RLA Ag Land Non-Profit<br>Account Flags<br>Flag Type<br>Property Attributes | & Descrip         | Totals:            |           |                                                   |             | L          | lit Count | \$721    |                                       |      |    | , 69       |          |
| 02RLA Ag Land Non-Profit<br>Account Flags                                     | & Descrip         | Totals:<br>ription |           |                                                   |             | L          | it Count  | \$721    |                                       |      |    | , <b>W</b> |          |

<< Return to Results

# Amended MAP to AZA 37715 NOITL

TOWNSHIP 6 SOUTH RANGE 32 EAST OF THE GILA AND SALT RIVER MERIDIAN, ARIZONA

STATUS OF PUBLIC DOMAIN



A gloog

Brown, Pauline <paulinebrown@blm.gov>

## [EXTERNAL] FW: Amendments 2 messages

### Best, Erik (G&I) <Erik.Best@riotinto.com> To: "paulinebrown@blm.gov" <paulinebrown@blm.gov> Cc: "Fischer, Donna (G&I)" <Donna.Fischer@riotinto.com>

Thu, May 16, 2019 at 1:46 PM

Hi Pauline

Appreciate your attention to detail on the attached. Thank you much and please let either Donna or myself know of any additional questions

Erik

### Erik Best

Land Manager- North America

Kennecott Exploration Company

**Rio Tinto** 

2640 West 1700 South

Salt Lake City, UT 84104

T: 1.801.363.5870 C: 1.801.556.3453 F: 1.801.238.2430

erik.best@riotinto.com www.riotinto.com

Kennecott Exploration Company. Registered office 2711 Centerville Road, Suite 400, Wilmington, Deleware 19808 USA.

This email is con