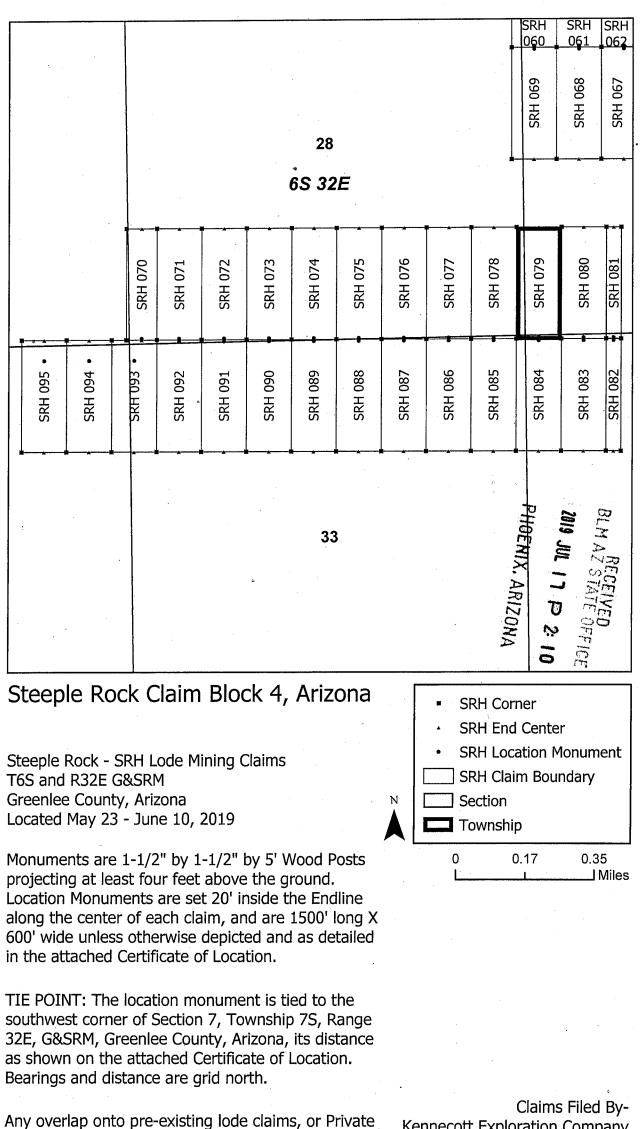

Greenlee County, Arizona, G&SRM, and is approximately 15758 feet East and 16101 feet North from the SW corner of Section 7, T7S, R32E, Greenlee County, Arizona, G&SRM. Any overlaps onto pre-existing lode claims, private or State Land are acknowledged as pre-existing rights and that portion of said overlap is acknowledged as invalid.

The undersigned claims the ground as depicted on the map that is attached to a copy of this Notice of Location filed in the office of the Recorder, Greenlee County, Arizona.

The claim has been monumented in accordance with State and Federal law. Corner, end centers and location monuments are posts, 1-1/2" x 1-1/2" x 5' projecting at least 4' above the ground.

Located, dated and posted on the ground this 25th day of May, 2019.

KENNECOTT EXPLORATION COMPANY



Land, is acknowledged as non-locatable, and any

overlapping portion is acknowledged as invalid.

AMC 456728

Kennecott Exploration Company 2640 West 1700 South Salt Lake City, UT 84104 When recorded return to: Kennecott Exploration Company – Land Dept. 2640 West 1700 South Salt Lake City, UT 84104

# ARIZONA NOTICE OF LOCATION (LODE CLAIM)

NOTICE IS HEREBY GIVEN THAT KENNECOTT EXPLORATION COMPANY, whose mailing address is 2640 West 1700 South, Salt Lake City, Utah 84104 by its undersigned officer, makes this location of the <u>SRH 080</u> Lode Mining Claim, in Greenlee County, Arizona.

The general course of the claim is from the North to South, and said claim is within the:

| <u>Quarter</u> | Section           | <u>Township</u> | <u>Range</u> |
|----------------|-------------------|-