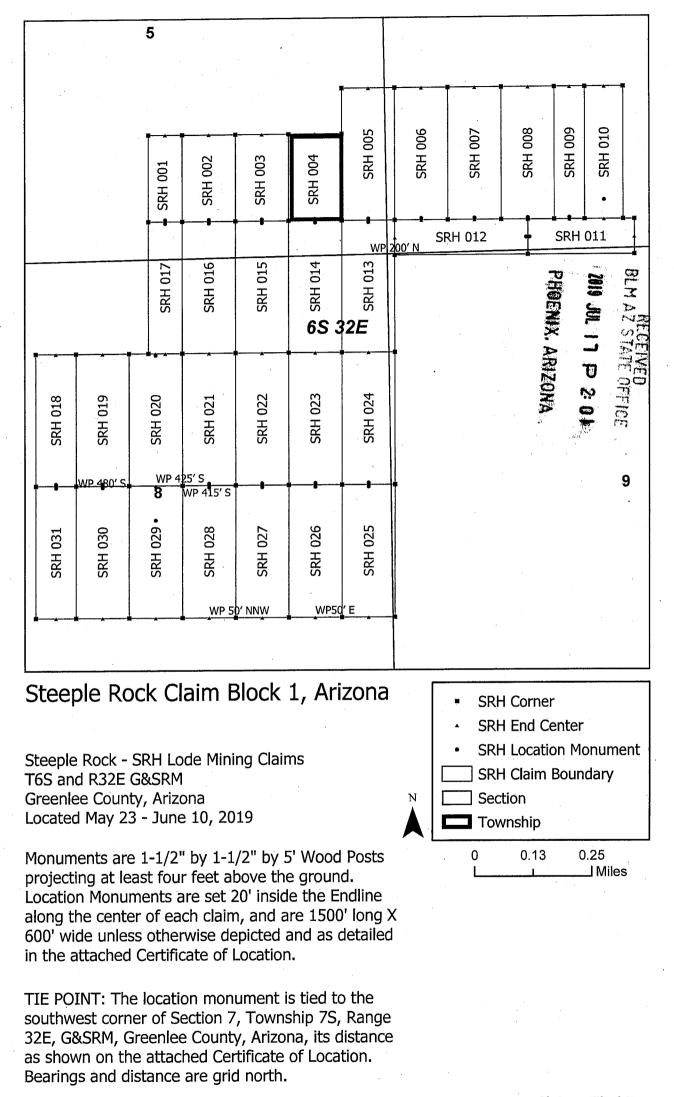

Greenlee County, Arizona, G&SRM, and is approximately 9144 feet East and 37557 feet North from the SW corner of Section 7, T7S, R32E, Greenlee County, Arizona, G&SRM. Any overlaps onto pre-existing lode claims, private or State Land are acknowledged as pre-existing rights and that portion of said overlap is acknowledged as invalid.

The undersigned claims the ground as depicted on the map that is attached to a copy of this Notice of Location filed in the office of the Recorder, Greenlee County, Arizona.

The claim has been monumented in accordance with State and Federal law. Corner, end centers and location monuments are posts, 1-1/2" x 1-1/2" x 5' projecting at least 4' above the ground.

Located, dated and posted on the ground this 8th day of June, 2019.

KENNECOTT EXPLORATION COMPANY



Claims Filed By-Kennecott Exploration Company 2640 West 1700 South Salt Lake City, UT 84104 لتعا

When recorded return to: Kennecott Exploration Company – Land Dept. 2640 West 1700 South Salt Lake City, UT 84104

### ARIZONA NOTICE OF LOCATION (LODE CLAIM)

NOTICE IS HEREBY GIVEN THAT KENNECOTT EXPLORATION COMPANY, whose mailing address is 2640 West 1700 South, Salt Lake City, Utah 84104 by its undersigned officer, makes this location of the <u>SRH 005</u> Lode Mining Claim, in Greenlee County, Arizona.

| The gen | eral course of the                                  | e claim is from the | North to South, a | and said claim is within the: |  |  |  |
|---------|-----------------------------------------------------|---------------------|-------------------|-------------------------------|