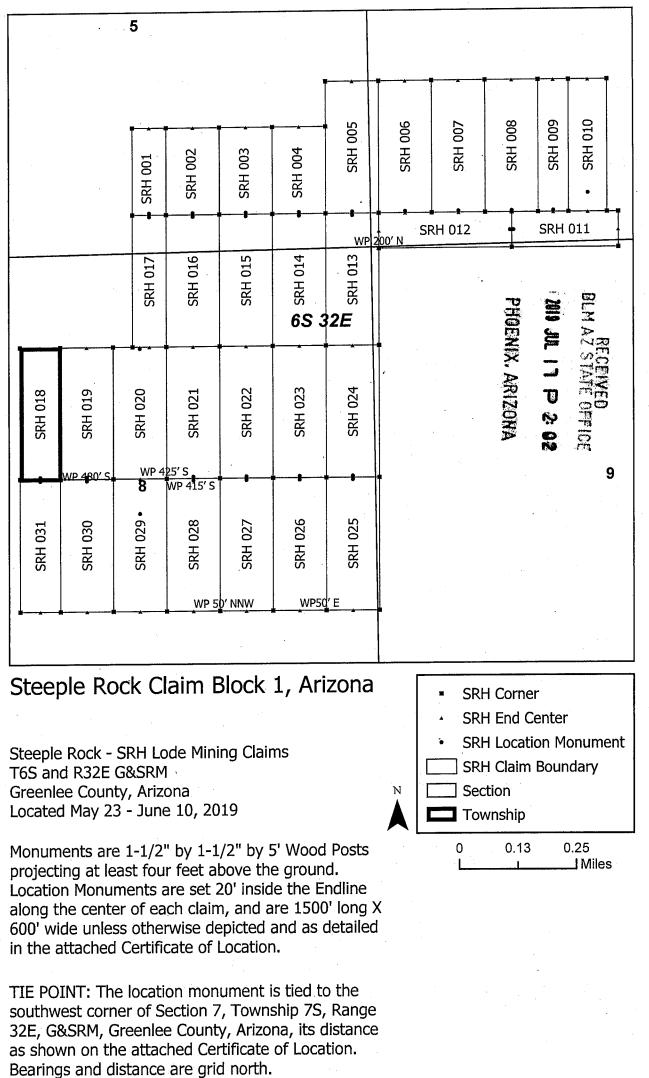

County, Arizona, G&SRM, and is approximately 6218 feet East and 34557 feet North from the SW corner of Section 7, T7S, R32E, Greenlee County, Arizona, G&SRM. Any overlaps onto pre-existing lode claims, private or State Land are acknowledged as pre-existing rights and that portion of said overlap is acknowledged as invalid.

The undersigned claims the ground as depicted on the map that is attached to a copy of this Notice of Location filed in the office of the Recorder, Greenlee County, Arizona.

The claim has been monumented in accordance with State and Federal law. Corner, end centers and location monuments are posts, 1-1/2" x 1-1/2" x 5' projecting at least 4' above the ground.

Located, dated and posted on the ground this 10th day of June, 2019.

By: Erik Best, its Operating Officer





Any overlap onto pre-existing lode claims, or Private Land, is acknowledged as non-locatable, and any overlapping portion is acknowledged as invalid. Claims Filed By-Kennecott Exploration Company 2640 West 1700 South Salt Lake City, UT 84104

D

0 3

-1---

5 5 5

**0**-

co

When recorded return to: Kennecott Exploration Company – Land Dept. 2640 West 1700 South Salt Lake City, UT 84104

# ARIZONA NOTICE OF LOCATION (LODE CLAIM)

NOTICE IS HEREBY GIVEN THAT KENNECOTT EXPLORATION COMPANY, whose mailing address is 2640 West 1700 South, Salt Lake City, Utah 84104 by its undersigned officer, makes this location of the <u>SRH 019</u> Lode Mining Claim, in Greenlee County, Arizona.

The general course of the claim is from the North to South, and said claim is within the:QuarterSectionTownship