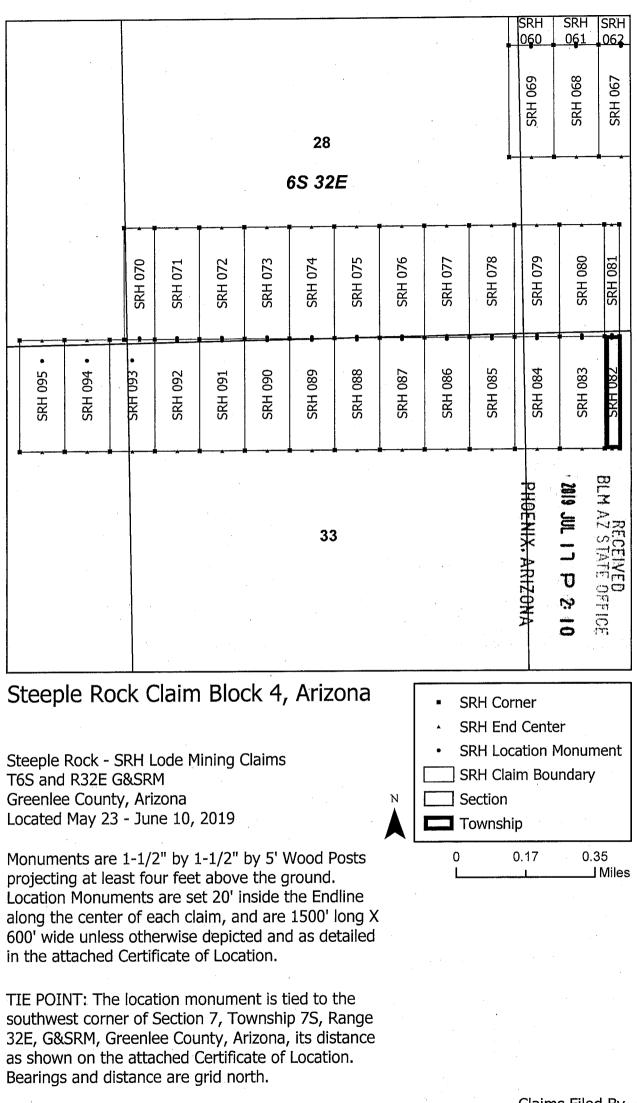

Greenlee County, Arizona, G&SRM, and is approximately 16758 feet East and 16061 feet North from the SW corner of Section 7, T7S, R32E, Greenlee County, Arizona, G&SRM. Any overlaps onto pre-existing lode claims, private or State Land are acknowledged as pre-existing rights and that portion of said overlap is acknowledged as invalid.

The undersigned claims the ground as depicted on the map that is attached to a copy of this Notice of Location filed in the office of the Recorder, Greenlee County, Arizona.

The claim has been monumented in accordance with State and Federal law. Corner, end centers and location monuments are posts, 1-1/2" x 1-1/2" x 5' projecting at least 4' above the ground.

Located, dated and posted on the ground this 25th day of May, 2019.

KENNECOTT EXPLORATION COMPANY



Any overlap onto pre-existing lode claims, or Private Land, is acknowledged as non-locatable, and any overlapping portion is acknowledged as invalid. Claims Filed By-Kennecott Exploration Company 2640 West 1700 South Salt Lake City, UT 84104 AMC4567

When recorded return to: Kennecott Exploration Company – Land Dept. 2640 West 1700 South Salt Lake City, UT 84104

#### ARIZONA NOTICE OF LOCATION (LODE CLAIM)

NOTICE IS HEREBY GIVEN THAT KENNECOTT EXPLORATION COMPANY, whose mailing address is 2640 West 1700 South, Salt Lake City, Utah 84104 by its undersigned officer, makes this location of the <u>SRH 083</u> Lode Mining Claim, in Greenlee County, Arizona.

The general course of the claim is from the North to South, and said claim is within the:QuarterSectionTownshipRangeNW346S32EGreenlee