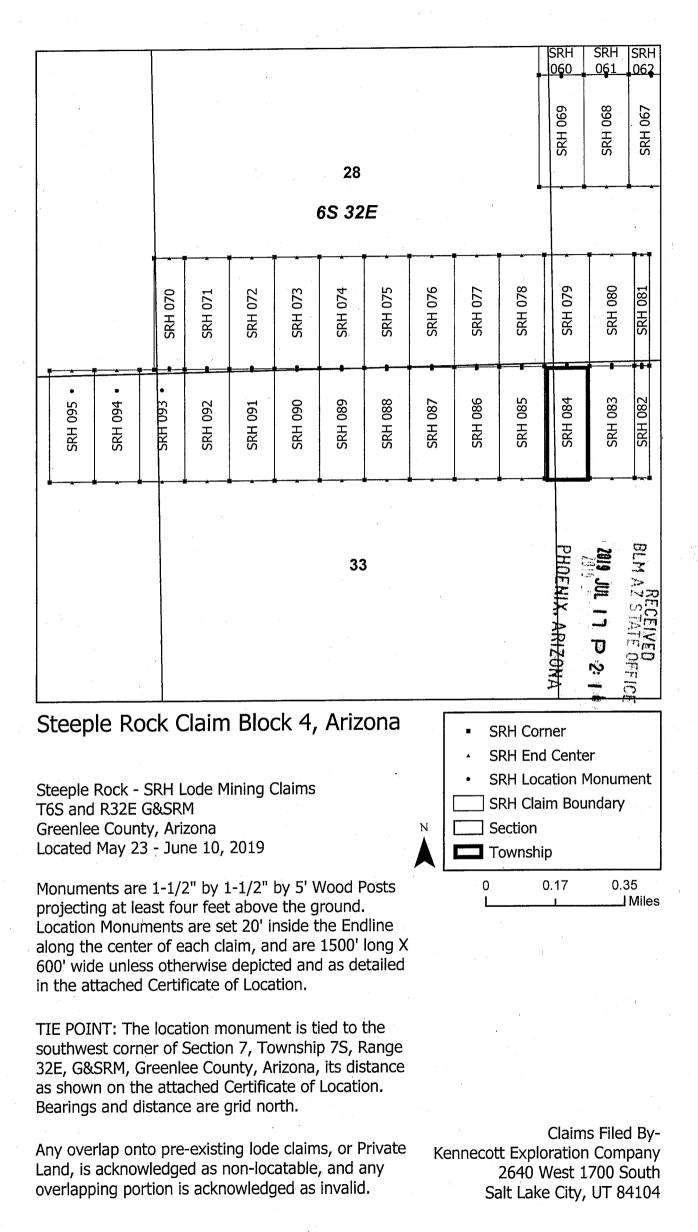

Greenlee County, Arizona, G&SRM, and is approximately 15758 feet East and 16061 feet North from the SW corner of Section 7, T7S, R32E, Greenlee County, Arizona, G&SRM. Any overlaps onto pre-existing lode claims, private or State Land are acknowledged as pre-existing rights and that portion of said overlap is acknowledged as invalid.

The undersigned claims the ground as depicted on the map that is attached to a copy of this Notice of Location filed in the office of the Recorder, Greenlee County, Arizona.

The claim has been monumented in accordance with State and Federal law. Corner, end centers and location monuments are posts, 1-1/2" x 1-1/2" x 5' projecting at least 4' above the ground.

Located, dated and posted on the ground this 25th day of May, 2019.

KENNECOTT EXPLORATION COMPANY



When recorded return to: Kennecott Exploration Company -- Land Dept. 2640 West 1700 South Salt Lake City, UT 84104

### ARIZONA NOTICE OF LOCATION (LODE CLAIM)

NOTICE IS HEREBY GIVEN THAT KENNECOTT EXPLORATION COMPANY, whose mailing address is 2640 West 1700 South, Salt Lake City, Utah 84104 by its undersigned officer, makes this location of the <u>SRH 085</u> Lode Mining Claim, in Greenlee County, Arizona.

The general course of the claim is from the North to South, and said claim is within the:QuarterSectionTownshipRangeNE336S32EGreenlee County, Arizona, G&SRM.

This claim is 1500 feet in length and 600 feet in width. This Notice of Location is posted on the centerline of the claim. The claim runs from the location monument on which this notice is posted 20 feet in a northerly directi