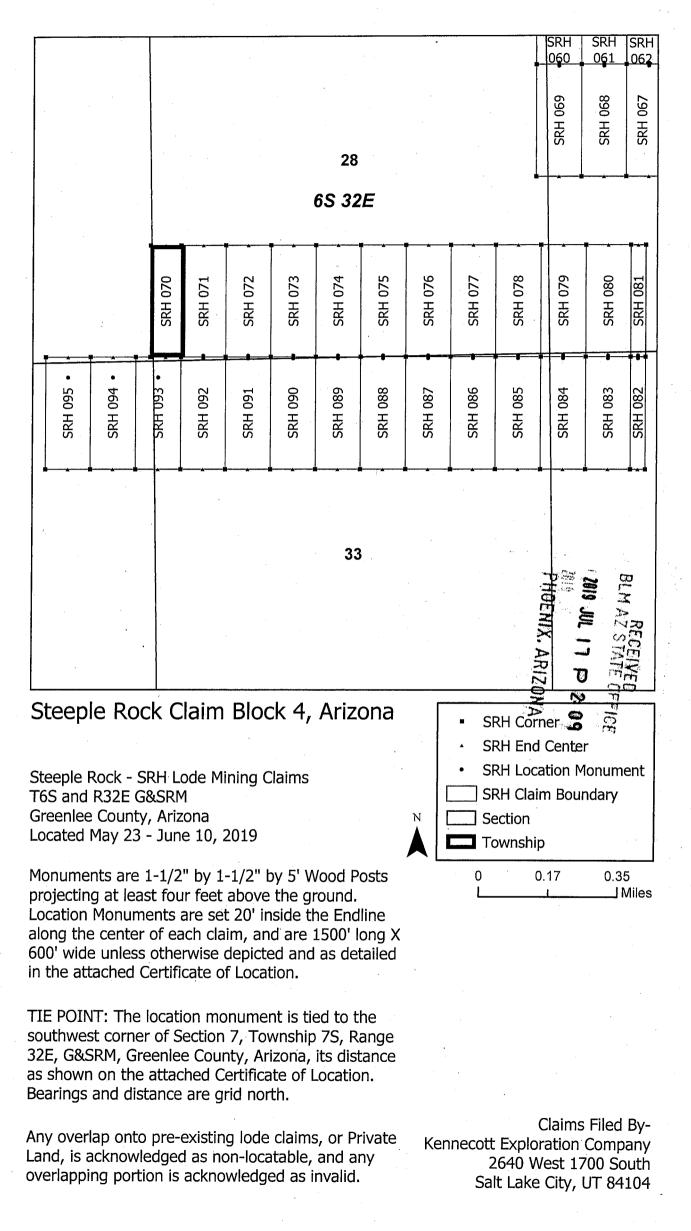

approximately 10456 feet East and 16101 feet North from the SW corner of Section 7, T7S, R32E, Greenlee County, Arizona, G&SRM. Any overlaps onto pre-existing lode claims, private or State Land are acknowledged as pre-existing rights and that portion of said overlap is acknowledged as invalid.

The undersigned claims the ground as depicted on the map that is attached to a copy of this Notice of Location filed in the office of the Recorder, Greenlee County, Arizona.

The claim has been monumented in accordance with State and Federal law. Corner, end centers and location monuments are posts, 1-1/2" x 1-1/2" x 5' projecting at least 4' above the ground.

Located, dated and posted on the ground this 25th day of May, 2019.

KENNECOTT EXPLORATION COMPANY

By: Erik Best, its Operating Officer





#### ARIZONA NOTICE OF LOCATION (LODE CLAIM)

NOTICE IS HEREBY GIVEN THAT KENNECOTT EXPLORATION COMPANY, whose mailing address is 2640 West 1700 South, Salt Lake City, Utah 84104 by its undersigned officer, makes this location of the <u>SRH 071</u> Lode Mining Claim, in Greenlee County, Arizona.

| The general course of the claim is from the North to South, and said claim is within the: |                  |                 |              |  |  |  |
|-------------------------------------------------------------------------------------------|------------------|-----------------|--------------|--|--|--|
| Quarter                                                                                   | <u>Section</u>   | <u>Township</u> | <u>Range</u> |  |  |  |
| SW