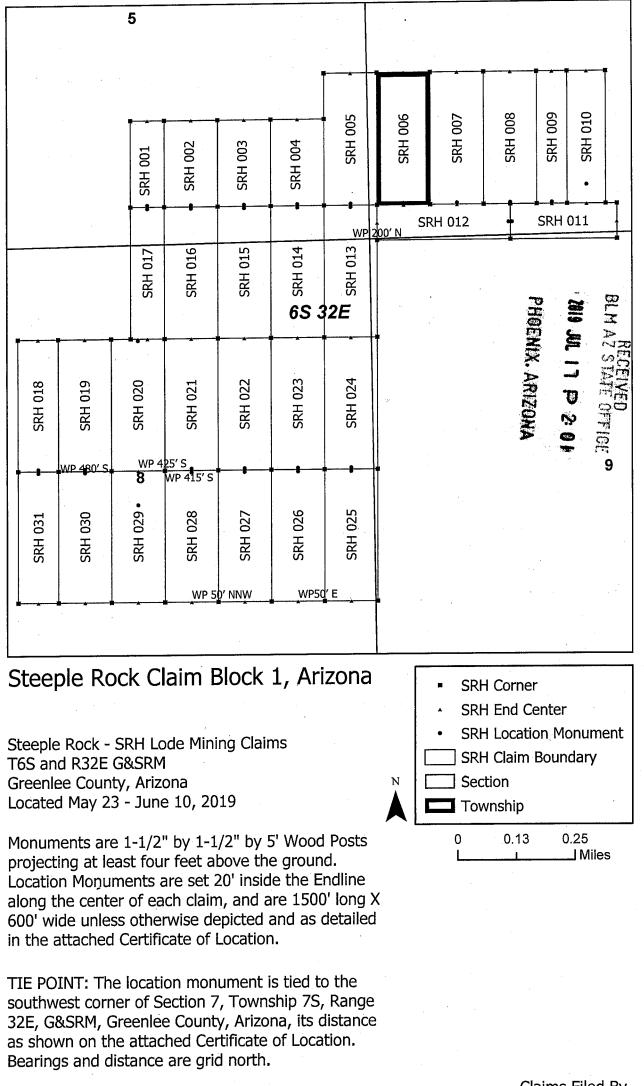

rizona, G&SRM, and is approximately 10344 feet East and 37557 feet North from the SW corner of Section 7, T7S, R32E, Greenlee County, Arizona, G&SRM. Any overlaps onto pre-existing lode claims, private or State Land are acknowledged as pre-existing rights and that portion of said overlap is acknowledged as invalid.

The undersigned claims the ground as depicted on the map that is attached to a copy of this Notice of Location filed in the office of the Recorder, Greenlee County, Arizona.

The claim has been monumented in accordance with State and Federal law. Corner, end centers and location monuments are posts, 1-1/2" x 1-1/2" x 5' projecting at least 4' above the ground.

Located, dated and posted on the ground this 9th day of June, 2019.

KENNECOTT EXPLORATION COMPANY

PHOENIX. ARIZONA



Claims Filed By-Kennecott Exploration Company 2640 West 1700 South Salt Lake City, UT 84104 MC45665

**C**III

P

HOENIX, ARIA

When recorded return to: Kennecott Exploration Company – Land Dept. 2640 West 1700 South Salt Lake City, UT 84104

### ARIZONA NOTICE OF LOCATION (LODE CLAIM)

NOTICE IS HEREBY GIVEN THAT KENNECOTT EXPLORATION COMPANY, whose mailing address is 2640 West 1700 South, Salt Lake City, Utah 84104 by its undersigned officer, makes this location of the <u>SRH 007</u> Lode Mining Claim, in Greenlee County, Arizona.

| The general course o             | f the claim is fron | n the North to Sout | h, and said claim | is within the: |  |
|----------------------------------|---------------------|---------------------|-------------------|----------------|--|
| <u>Quarter</u>