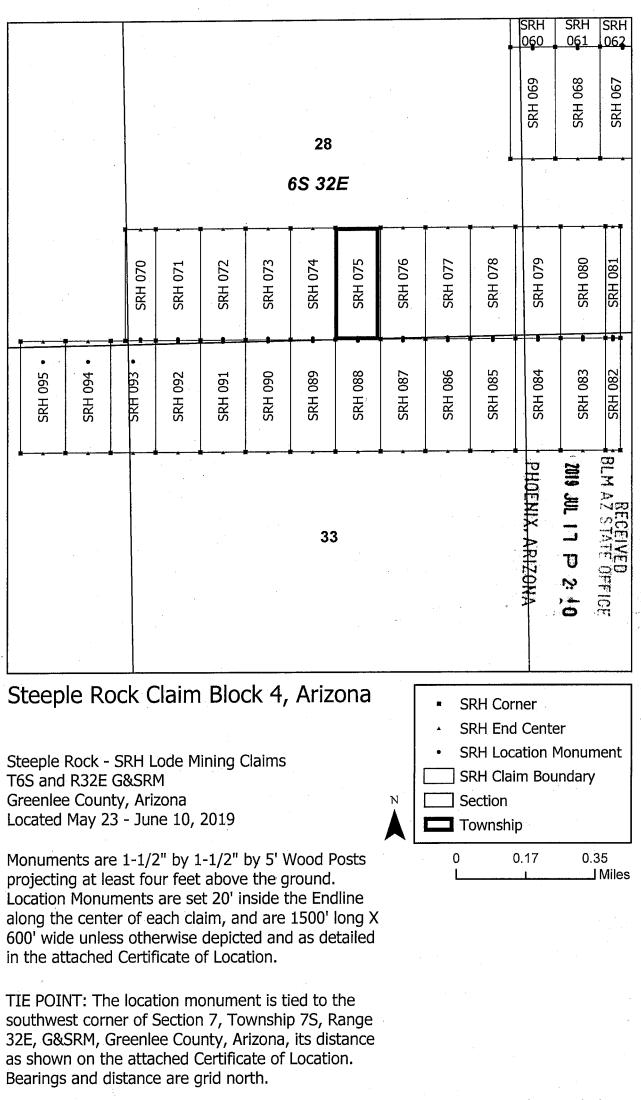

eenlee County, Arizona, G&SRM, and is approximately 13358 feet East and 16101 feet North from the SW corner of Section 7, T7S, R32E, Greenlee County, Arizona, G&SRM. Any overlaps onto pre-existing lode claims, private or State Land are acknowledged as pre-existing rights and that portion of said overlap is acknowledged as invalid.

The undersigned claims the ground as depicted on the map that is attached to a copy of this Notice of Location filed in the office of the Recorder, Greenlee County, Arizona.

The claim has been monumented in accordance with State and Federal law. Corner, end centers and location monuments are posts, 1-1/2" x 1-1/2" x 5' projecting at least 4' above the ground.

Located, dated and posted on the ground this 25th day of May, 2019.

KENNECOTT EXPLORATION COMPANY





Any overlap onto pre-existing lode claims, or Private Land, is acknowledged as non-locatable, and any overlapping portion is acknowledged as invalid. Claims Filed By-Kennecott Exploration Company 2640 West 1700 South Salt Lake City, UT 84104 0

ت ح

ാ-

2

PHOENIX, ARIZONA

Ņ

When recorded return to: Kennecott Exploration Company – Land Dept. 2640 West 1700 South Salt Lake City, UT 84104

## ARIZONA NOTICE OF LOCATION (LODE CLAIM)

NOTICE IS HEREBY GIVEN THAT KENNECOTT EXPLORATION COMPANY, whose mailing address is 2640 West 1700 South, Salt Lake City, Utah 84104 by its undersigned officer, makes this location of the <u>SRH 076</u> Lode Mining Claim, in Greenlee County, Arizona.

| The general cour | se of the claim is from | m the North to Sout | th, and said claim is | within the: |
|-