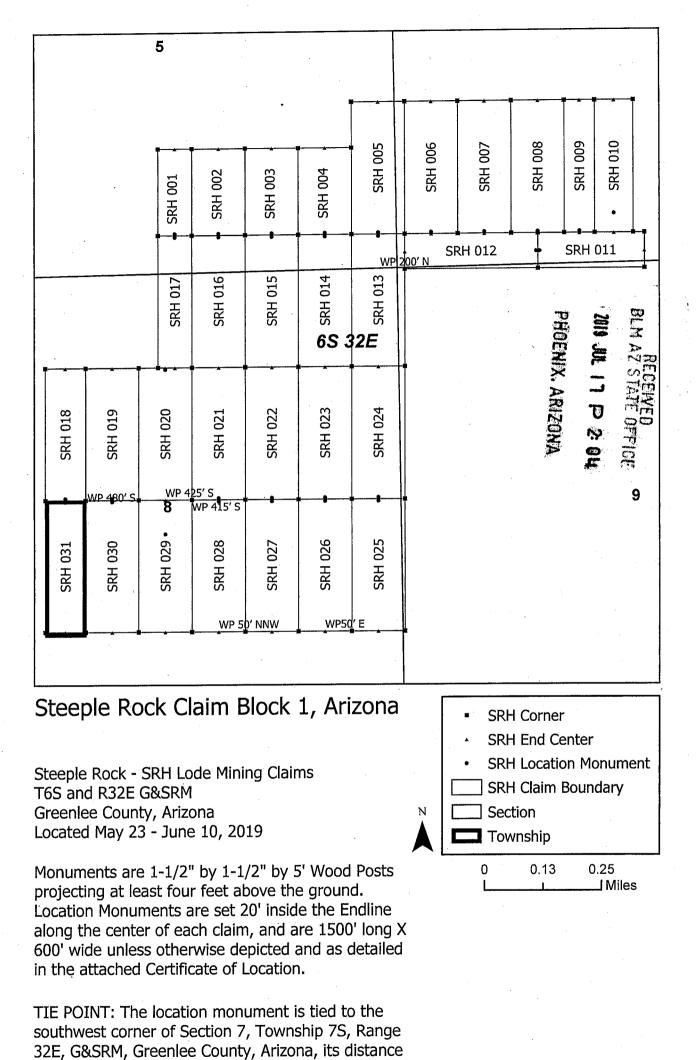

East and 34517 feet North from the SW corner of Section 7, T7S, R32E, Greenlee County, Arizona, G&SRM. Any overlaps onto pre-existing lode claims, private or State Land are acknowledged as pre-existing rights and that portion of said overlap is acknowledged as invalid.

The undersigned claims the ground as depicted on the map that is attached to a copy of this Notice of Location filed in the office of the Recorder, Greenlee County, Arizona.

The claim has been monumented in accordance with State and Federal law. Corner, end centers and location monuments are posts, 1-1/2" x 1-1/2" x 5' projecting at least 4' above the ground.

Located, dated and posted on the ground this 10th day of June, 2019.

KENNECOTT EXPLORATION COMPANY

HOENIX, ARIZONA

P 2 04

By: Erik Best, its Operating Officer



as shown on the attached Certificate of Location. Bearings and distance are grid north.

Any overlap onto pre-existing lode claims, or Private Land, is acknowledged as non-locatable, and any overlapping portion is acknowledged as invalid. Claims Filed By-Kennecott Exploration Company 2640 West 1700 South Salt Lake City, UT 84104 A M C 4 5 6 8

-

HOENIX, ARIZON

When recorded return to: Kennecott Exploration Company – Land Dept. 2640 West 1700 South Salt Lake City, UT 84104

# ARIZONA NOTICE OF LOCATION (LODE CLAIM)

NOTICE IS HEREBY GIVEN THAT KENNECOTT EXPLORATION COMPANY, whose mailing address is 2640 West 1700 South, Salt Lake City, Utah 84104 by its undersigned officer, makes this location of the <u>SRH 032</u> Lode Mining Claim, in Greenlee County, Arizona.

The general course of t