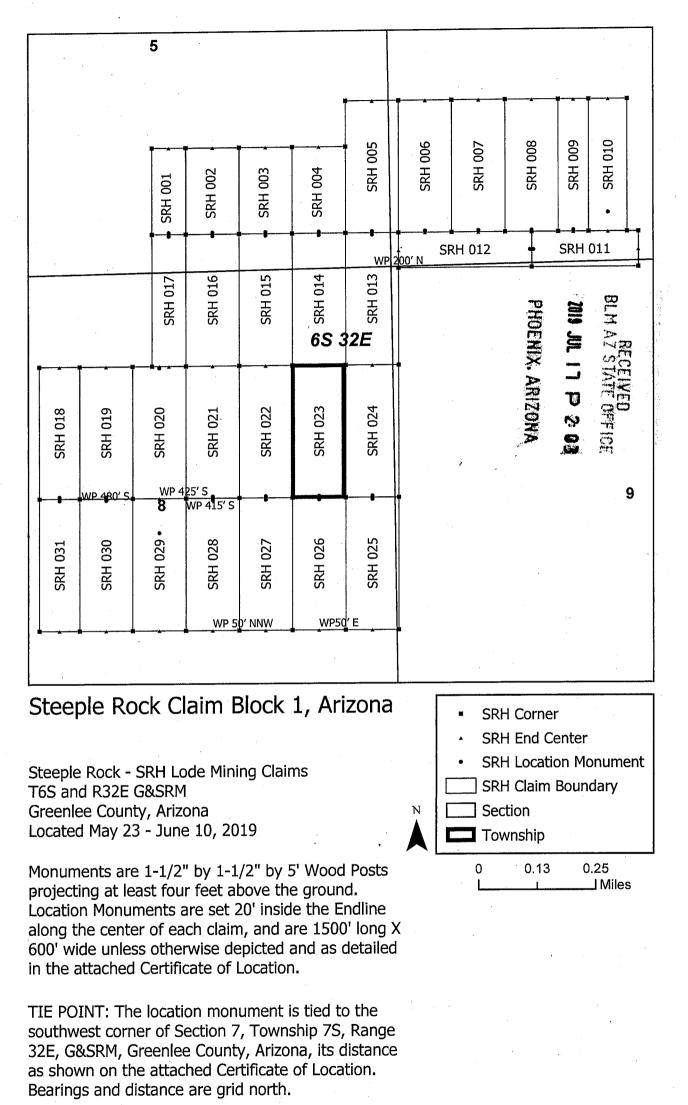

na, G&SRM, and is approximately 9144 feet East and 34557 feet North from the SW corner of Section 7, T75, R32E, Greenlee County, Arizona, G&SRM. Any overlaps onto pre-existing lode claims, private or State Land are acknowledged as pre-existing rights and that portion of said overlap is acknowledged as invalid.

The undersigned claims the ground as depicted on the map that is attached to a copy of this Notice of Location filed in the office of the Recorder, Greenlee County, Arizona.

The claim has been monumented in accordance with State and Federal law. Corner, end centers and location monuments are posts, 1-1/2" x 1-1/2" x 5' projecting at least 4' above the ground.

Located, dated and posted on the ground this 10th day of June, 2019.

By: Erik Best, its Operating Officer DENIX, ARIZONA



Any overlap onto pre-existing lode claims, or Private Land, is acknowledged as non-locatable, and any overlapping portion is acknowledged as invalid. Claims Filed By-Kennecott Exploration Company 2640 West 1700 South Salt Lake City, UT 84104 When recorded return to: Kennecott Exploration Company – Land Dept. 2640 West 1700 South Salt Lake City, UT 84104

### ARIZONA NOTICE OF LOCATION (LODE CLAIM)

NOTICE IS HEREBY GIVEN THAT KENNECOTT EXPLORATION COMPANY, whose mailing address is 2640 West 1700 South, Salt Lake City, Utah 84104 by its undersigned officer, makes this location of the <u>SRH 024</u> Lode Mining Claim, in Greenlee County, Arizona.

The general course of the claim is from the North to South, and said claim is within the:QuarterSectionTownshipRangeNE86S32ENW96S32E

Greenlee C