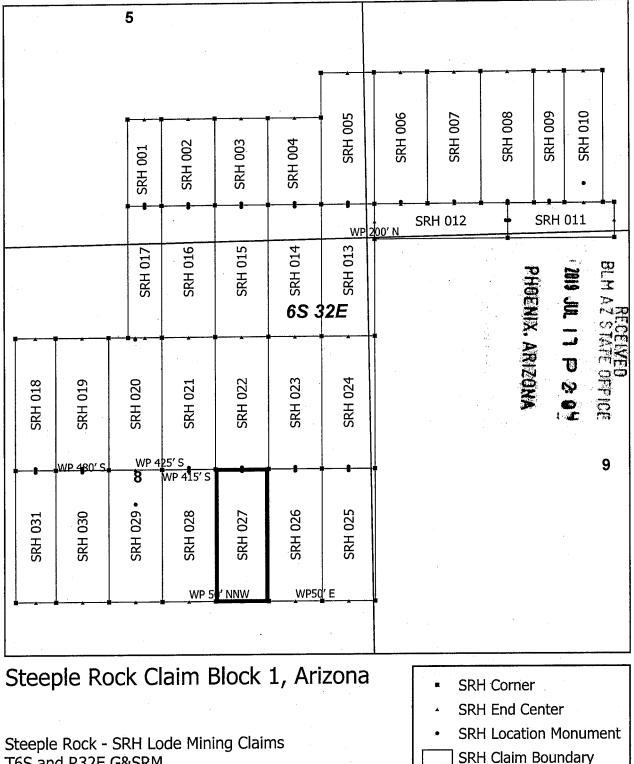

nty, Arizona, G&SRM, and is approximately 8544 feet East and 34517 feet North from the SW corner of Section 7, T7S, R32E, Greenlee County, Arizona, G&SRM. Any overlaps onto pre-existing lode claims, private or State Land are acknowledged as pre-existing rights and that portion of said overlap is acknowledged as invalid.

The undersigned claims the ground as depicted on the map that is attached to a copy of this Notice of Location filed in the office of the Recorder, Greenlee County, Arizona.

The claim has been monumented in accordance with State and Federal law. Corner, end centers and location monuments are posts, 1-1/2" x 1-1/2" x 5' projecting at least 4' above the ground.

Located, dated and posted on the ground this 10th day of June, 2019.

e

By: Erik Best, its Operating Officer





T6S and R32E G&SRM Greenlee County, Arizona Located May 23 - June 10, 2019

Monuments are 1-1/2" by 1-1/2" by 5' Wood Posts projecting at least four feet above the ground. Location Monuments are set 20' inside the Endline along the center of each claim, and are 1500' long X 600' wide unless otherwise depicted and as detailed in the attached Certificate of Location.

TIE POINT: The location monument is tied to the southwest corner of Section 7, Township 7S, Range 32E, G&SRM, Greenlee County, Arizona, its distance as shown on the attached Certificate of Location. Bearings and distance are grid north.

Any overlap onto pre-existing lode claims, or Private Land, is acknowledged as non-locatable, and any overlapping portion is acknowledged as invalid. Claims Filed By-Kennecott Exploration Com