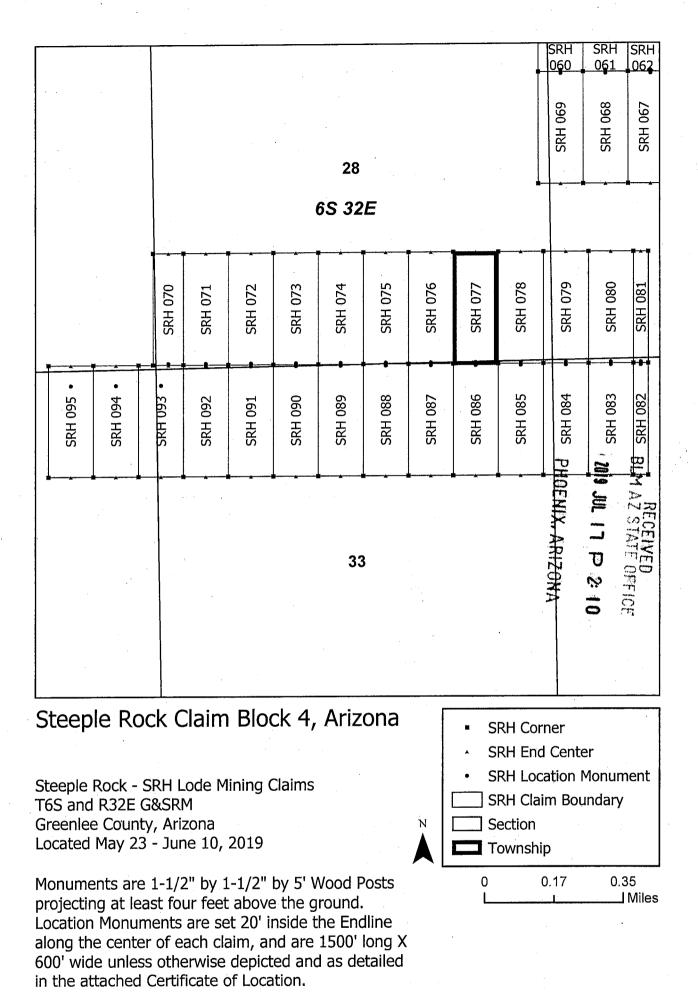

Greenlee County, Arizona, G&SRM, and is approximately 14558 feet East and 16101 feet North from the SW corner of Section 7, T7S, R32E, Greenlee County, Arizona, G&SRM. Any overlaps onto pre-existing lode claims, private or State Land are acknowledged as pre-existing rights and that portion of said overlap is acknowledged as invalid.

The undersigned claims the ground as depicted on the map that is attached to a copy of this Notice of Location filed in the office of the Recorder, Greenlee County, Arizona.

The claim has been monumented in accordance with State and Federal law. Corner, end centers and location monuments are posts, 1-1/2" x 1-1/2" x 5' projecting at least 4' above the ground.

Located, dated and posted on the ground this 25th day of May, 2019.

KENNECOTT EXPLORATION COMPANY



TIE POINT: The location monument is tied to the southwest corner of Section 7, Township 7S, Range 32E, G&SRM, Greenlee County, Arizona, its distance as shown on the attached Certificate of Location. Bearings and distance are grid north.

Any overlap onto pre-existing lode claims, or Private Land, is acknowledged as non-locatable, and any overlapping portion is acknowledged as invalid. Claims Filed By-Kennecott Exploration Company 2640 West 1700 South Salt Lake City, UT 84104

PHOENIX, ARIZONA

JUL IN P 2:

When recorded return to: Kennecott Exploration Company – Land Dept. 2640 West 1700 South Salt Lake City, UT 84104

## ARIZONA NOTICE OF LOCATION (LODE CLAIM)

NOTICE IS HEREBY GIVEN THAT KENNECOTT EXPLORATION COMPANY, whose mailing address is 2640 West 1700 South, Salt Lake City, Utah