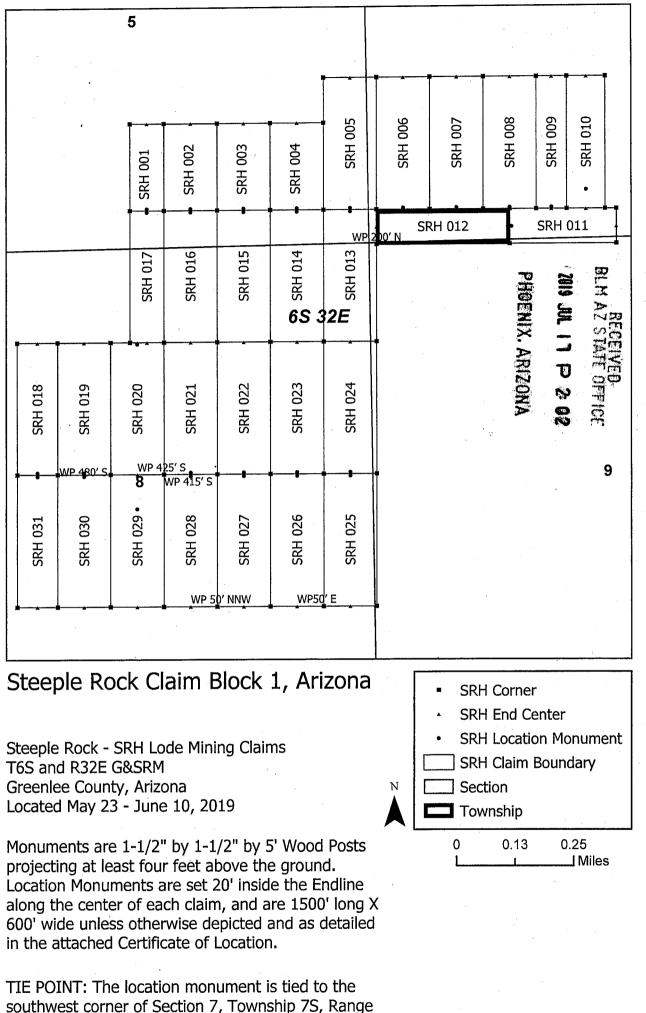

the SW corner of Section 7, T7S, R32E, Greenlee County, Arizona, G&SRM. WP SW COR SRH 012 IS 200' N. Any overlaps onto preexisting lode claims, private or State Land are acknowledged as pre-existing rights and that portion of said overlap is acknowledged as invalid.

The undersigned claims the ground as depicted on the map that is attached to a copy of this Notice of Location filed in the office of the Recorder, Greenlee County, Arizona.

The claim has been monumented in accordance with State and Federal law. Corner, end centers and location monuments are posts, 1-1/2" x 1-1/2" x 5' projecting at least 4' above the ground.

Located, dated and posted on the ground this 9th day of June, 2019.

KENNECOTT EXPLORATION COMPANY

By: Erik Best, its Operating Officer



MC456661

HOENIX, ARIZONA



southwest corner of Section 7, Township 7S, Range 32E, G&SRM, Greenlee County, Arizona, its distance as shown on the attached Certificate of Location. Bearings and distance are grid north.

Any overlap onto pre-existing lode claims, or Private Land, is acknowledged as non-locatable, and any overlapping portion is acknowledged as invalid. Claims Filed By-Kennecott Exploration Company 2640 West 1700 South Salt Lake City, UT 84104 AMC45666

HOENIX, ARIZONA

When recorded return to: Kennecott Exploration Company – Land Dept. 2640 West 1700 South Salt Lake City, UT 84104

### ARIZONA NOTICE OF LOCATION (LODE CLAIM)

NOTICE IS HEREBY GIVEN THAT KENNECOTT EXPLORATION COMPANY, whose mailing address is 2640 West 1700 South, Salt Lake City, Utah 84104 by its undersigned officer, makes this locatio