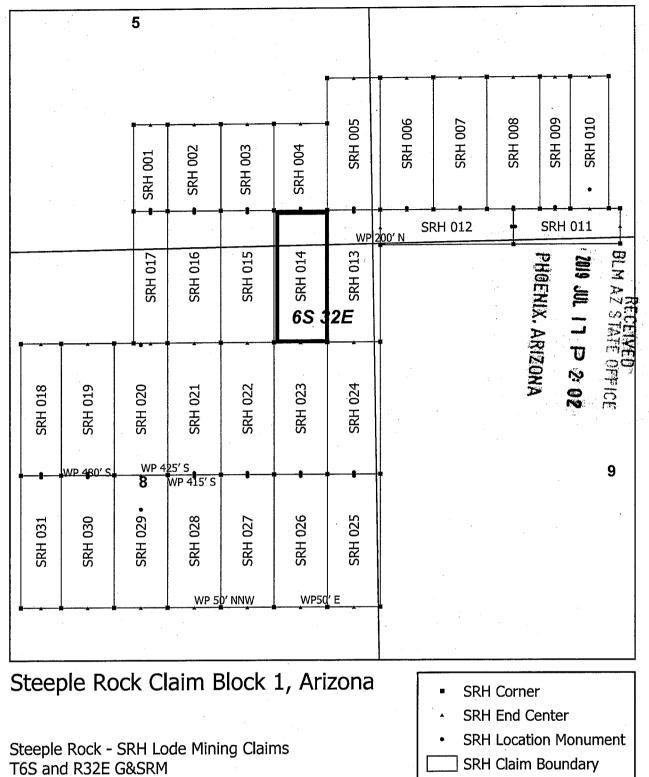

Greenlee County, Arizona, G&SRM, and is approximately 9144 feet East and 37517 feet North from the SW corner of Section 7, T7S, R32E, Greenlee County, Arizona, G&SRM. Any overlaps onto pre-existing lode claims, private or State Land are acknowledged as pre-existing rights and that portion of said overlap is acknowledged as invalid.

The undersigned claims the ground as depicted on the map that is attached to a copy of this Notice of Location filed in the office of the Recorder, Greenlee County, Arizona.

The claim has been monumented in accordance with State and Federal law. Corner, end centers and location monuments are posts, 1-1/2" x 1-1/2" x 5' projecting at least 4' above the ground.

Located, dated and posted on the ground this 8th day of June, 2019.

KENNECOTT EXPLORATION COMPANY



Greenlee County, Arizona

Located May 23 - June 10, 2019

Monuments are 1-1/2" by 1-1/2" by 5' Wood Posts projecting at least four feet above the ground. Location Monuments are set 20' inside the Endline along the center of each claim, and are 1500' long X 600' wide unless otherwise depicted and as detailed in the attached Certificate of Location.

TIE POINT: The location monument is tied to the southwest corner of Section 7, Township 7S, Range 32E, G&SRM, Greenlee County, Arizona, its distance as shown on the attached Certificate of Location. Bearings and distance are grid north.

Any overlap onto pre-existing lode claims, or Private Land, is acknowledged as non-locatable, and any overlapping portion is acknowledged as invalid. Claims Filed By-Kennecott Exploration Company 2640 West 170