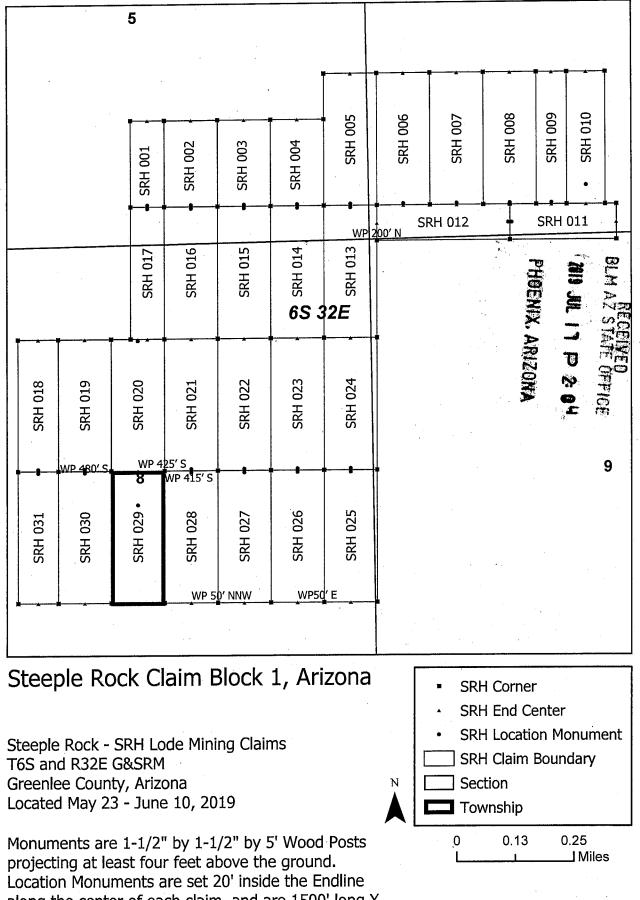

SW corner of Section 7, T7S, R32E, Greenlee County, Arizona, G&SRM. WP NW COR SRH 029 IS 480' S; WP N ENDLINE SRH 029 IS 425' S; WP NE COR SRH 029 IS 415' S. Any overlaps onto pre-existing lode claims, private or State Land are acknowledged as pre-existing rights and that portion of said overlap is acknowledged as invalid.

The undersigned claims the ground as depicted on the map that is attached to a copy of this Notice of Location filed in the office of the Recorder, Greenlee County, Arizona.

The claim has been monumented in accordance with State and Federal law. Corner, end centers and location monuments are posts, 1-1/2" x 1-1/2" x 5' projecting at least 4' above the ground.

Located, dated and posted on the ground this 10th day of June, 2019.

By: Erik Best, its Operating Officer





D 3 -== പ σ **o**- $\infty$ 

along the center of each claim, and are 1500' long  ${\rm X}$ 600' wide unless otherwise depicted and as detailed in the attached Certificate of Location.

TIE POINT: The location monument is tied to the southwest corner of Section 7, Township 7S, Range 32E, G&SRM, Greenlee County, Arizona, its distance as shown on the attached Certificate of Location. Bearings and distance are grid north.

Any overlap onto pre-existing lode claims, or Private Land, is acknowledged as non-locatable, and any overlapping portion is acknowledged as invalid.

Claims Filed By-Kennecott Exploration Company 2640 West 1700 South Salt Lake City, UT 84104

HOENIX. ARIZONA

When recorded return to: Kennecott Exploration Company – Land Dept. 2640 West 1700 South Salt Lake City, UT 84104