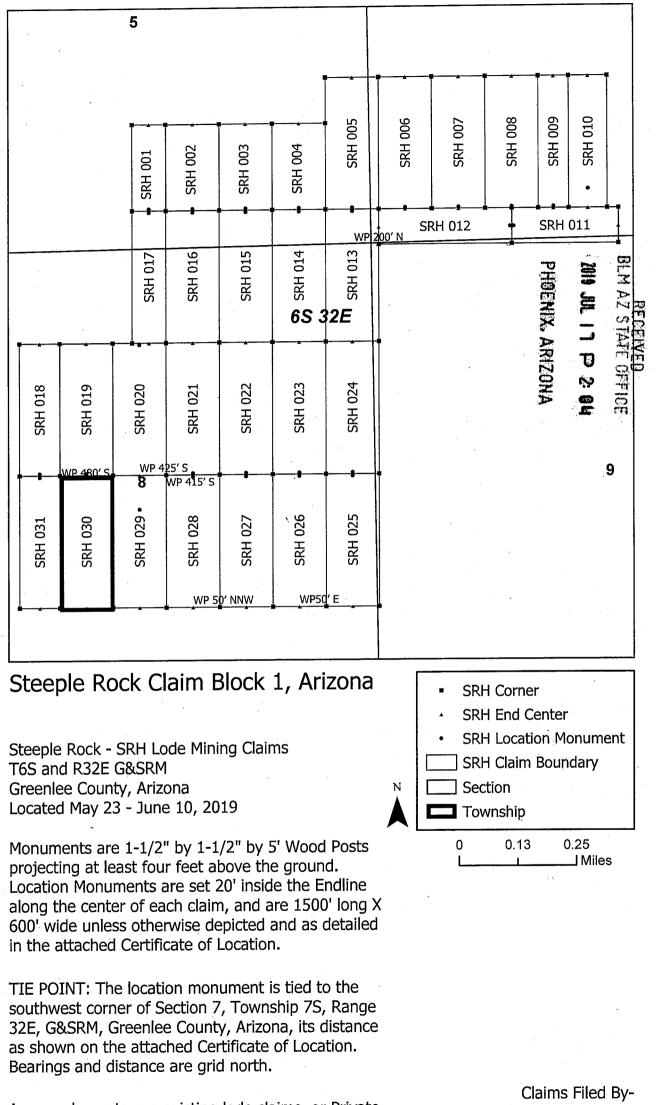

t and 34517 feet North from the SW corner of Section 7, T7S, R32E, Greenlee County, Arizona, G&SRM. WP NE COR SRH 030 IS 480° S. Any overlaps onto pre-existing lode claims, private or State Land are acknowledged as pre-existing rights and that portion of said overlap is acknowledged as invalid.

The undersigned claims the ground as depicted on the map that is attached to a copy of this Notice of Location filed in the office of the Recorder, Greenlee County, Arizona.

The claim has been monumented in accordance with State and Federal law. Corner, end centers and location monuments are posts, 1-1/2" x 1-1/2" x 5' projecting at least 4' above the ground.

Located, dated and posted on the ground this 10th day of June, 2019.

KENNECOTT EXPLORATION COMPANY

By: Erik Best, its Operating Officer



Any overlap onto pre-existing lode claims, or Private Land, is acknowledged as non-locatable, and any overlapping portion is acknowledged as invalid. Claims Filed By-Kennecott Exploration Company 2640 West 1700 South Salt Lake City, UT 84104 Þ

0

When recorded return to: Kennecott Exploration Company – Land Dept. 2640 West 1700 South Salt Lake City, UT 84104

# ARIZONA NOTICE OF LOCATION (LODE CLAIM)

NOTICE IS HEREBY GIVEN THAT KENNECOTT EXPLORATION COMPANY, whose mailing address is 2640 West 1700 South, Salt Lake City, Utah 84104 by its undersigned officer, makes this location of the <u>SRH 031</u> Lode Mining Claim, in Greenlee County, Arizona.

The general course of the claim is from the North to South, and said claim is within the:

| Quarter     | Section           | <u>Township</