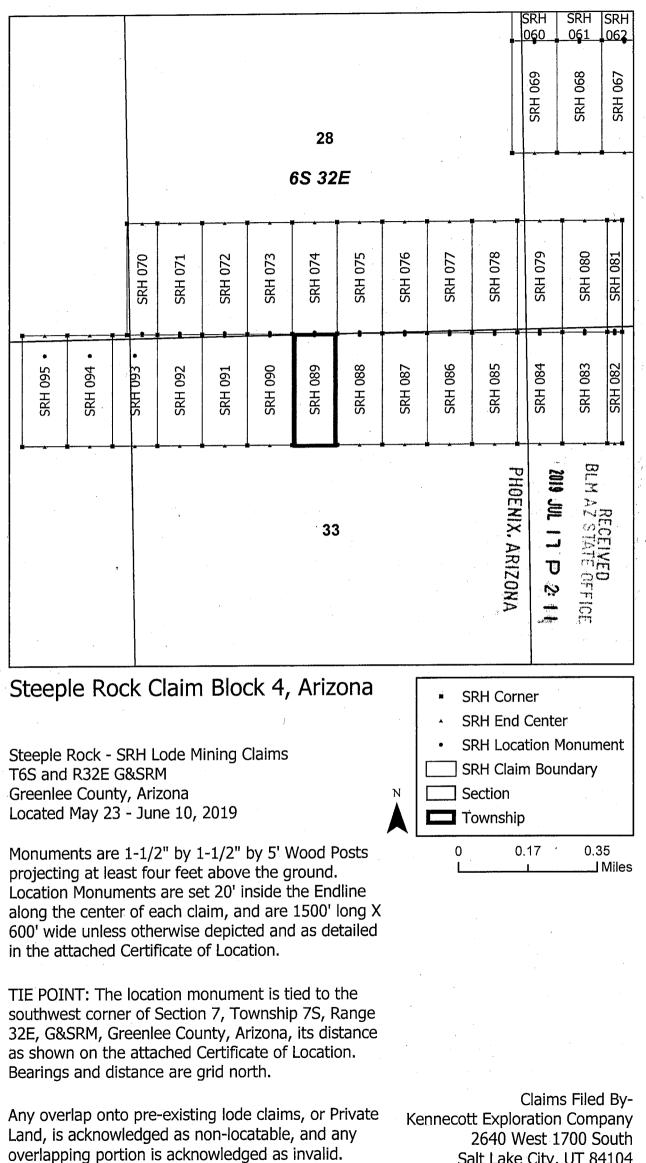

lee County, Arizona, G&SRM, and is approximately 12758 feet East and 16061 feet North from the SW corner of Section 7, T7S, R32E, Greenlee County, Arizona, G&SRM. Any overlaps onto pre-existing lode claims, private or State Land are acknowledged as pre-existing rights and that portion of said overlap is acknowledged as invalid.

The undersigned claims the ground as depicted on the map that is attached to a copy of this Notice of Location filed in the office of the Recorder, Greenlee County, Arizona.

The claim has been monumented in accordance with State and Federal law. Corner, end centers and location monuments are posts, 1-1/2" x 1-1/2" x 5' projecting at least 4' above the ground.

Located, dated and posted on the ground this 25th day of May, 2019.

**KENNECOTT EXPLORATION COMPANY** 



Þ JEC. C പ  $^{\circ}$ LU

 $\infty$ 

Salt Lake City, UT 84104

PHOENIX. ARIZONA

When recorded return to: Kennecott Exploration Company – Land Dept. 2640 West 1700 South Salt Lake City, UT 84104

#### ARIZONA NOTICE OF LOCATION (LODE CLAIM)

NOTICE IS HEREBY GIVEN THAT KENNECOTT EXPLORATION COMPANY, whose mailing address is 2640 West 1700 South, Salt Lake City, Utah 84104 by its undersigned officer, makes this location of the <u>SRH 090</u> Lode Mining Claim, in Greenlee County, Arizona.

| The general cou | rse of the claim is fro | m the North to Sou | ith, and said clai | m is within the: |
|-----------------|-------------------------|--------------------|--------------------|------------------|
| Quarte          | er <u>Section</u>       | <u>Township</u>    | <u>Range</u>       |