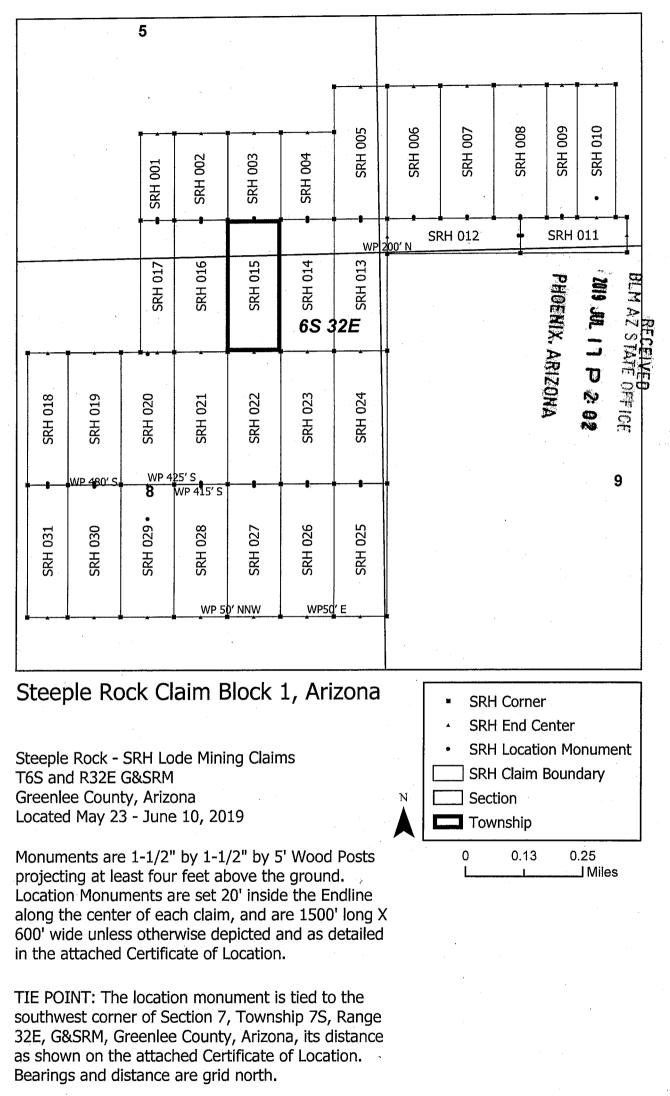

feet East and 37517 feet North from the SW corner of Section 7, T7S, R32E, Greenlee County, Arizona, G&SRM. Any overlaps onto pre-existing lode claims, private or State Land are acknowledged as pre-existing rights and that portion of said overlap is acknowledged as invalid.

The undersigned claims the ground as depicted on the map that is attached to a copy of this Notice of Location filed in the office of the Recorder, Greenlee County, Arizona.

The claim has been monumented in accordance with State and Federal law. Corner, end centers and location monuments are posts, 1-1/2" x 1-1/2" x 5' projecting at least 4' above the ground.

Located, dated and posted on the ground this 8th day of June, 2019.

KENNECOTT EXPLORATION COMPANY

By: Erik Best, its Operating Officer

HOENIX. ARIZON

С С



Claims Filed By-Kennecott Exploration Company 2640 West 1700 South Salt Lake City, UT 84104 MC456664

When recorded return to: Kennecott Exploration Company – Land Dept. 2640 West 1700 South Salt Lake City, UT 84104

# ARIZONA NOTICE OF LOCATION (LODE CLAIM)

NOTICE IS HEREBY GIVEN THAT KENNECOTT EXPLORATION COMPANY, whose mailing address is 2640 West 1700 South, Salt Lake City, Utah 84104 by its undersigned officer, makes this location of the <u>SRH 016</u> Lode Mining Claim, in Greenlee County, Arizona.

| The general course of the claim is from the North to South, and said claim is within the: |                                  |         |                 |              |  |
|-------------------------------------------------------------------------------------------|------------------