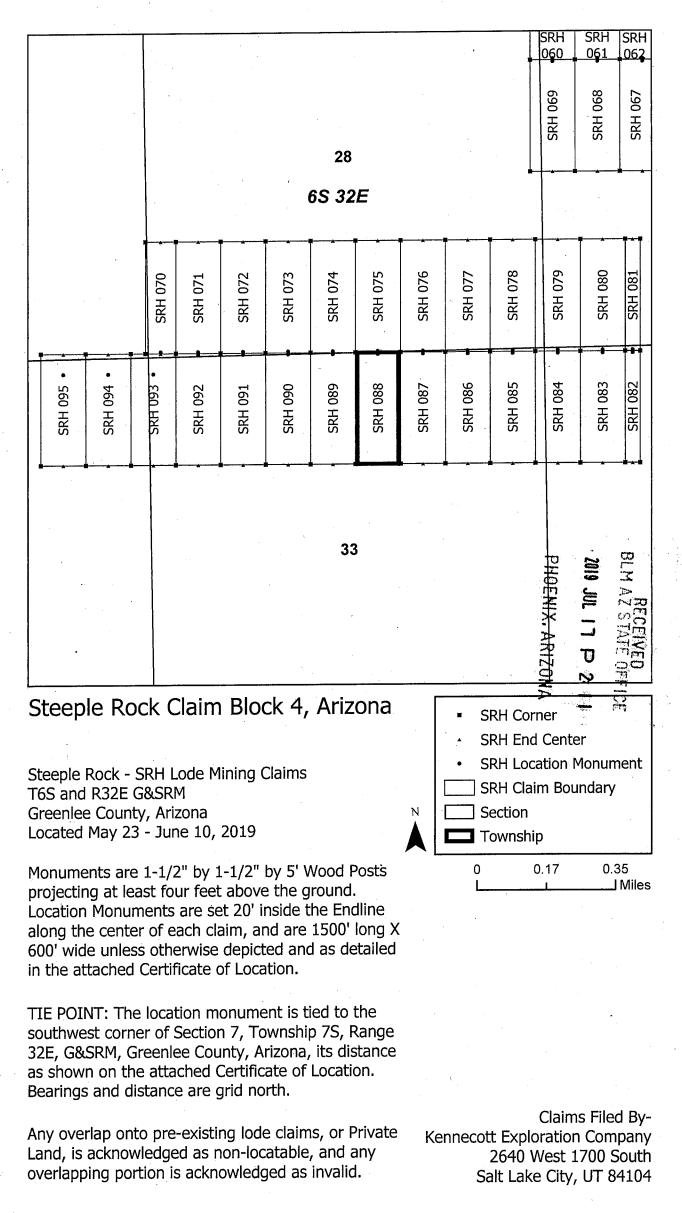

Greenlee County, Arizona, G&SRM, and is approximately 13358 feet East and 16061 feet North from the SW corner of Section 7, T7S, R32E, Greenlee County, Arizona, G&SRM. Any overlaps onto pre-existing lode claims, private or State Land are acknowledged as pre-existing rights and that portion of said overlap is acknowledged as invalid.

The undersigned claims the ground as depicted on the map that is attached to a copy of this Notice of Location filed in the office of the Recorder, Greenlee County, Arizona.

The claim has been monumented in accordance with State and Federal law. Corner, end centers and location monuments are posts, 1-1/2" x 1-1/2" x 5' projecting at least 4' above the ground.

Located, dated and posted on the ground this 25th day of May, 2019.

KENNECOTT EXPLORATION COMPANY



PHOENIX, ARIZONA

When recorded return to: Kennecott Exploration Company – Land Dept. 2640 West 1700 South Salt Lake City, UT 84104

## ARIZONA NOTICE OF LOCATION (LODE CLAIM)

NOTICE IS HEREBY GIVEN THAT KENNECOTT EXPLORATION COMPANY, whose mailing address is 2640 West 1700 South, Salt Lake City, Utah 84104 by its undersigned officer, makes this location of the <u>SRH 089</u> Lode Mining Claim, in Greenlee County, Arizona.

The general course of the claim is from the North to South, and said claim is within the:

| <u>Quarter</u>                   | Section | Township | Range |
|----------------------------------|---------|----------|-------|
| NW                               | 33      | 6S       | 32E   |
| NE                               | 33      | 6S       | 32E   |
| Greenlee Cou