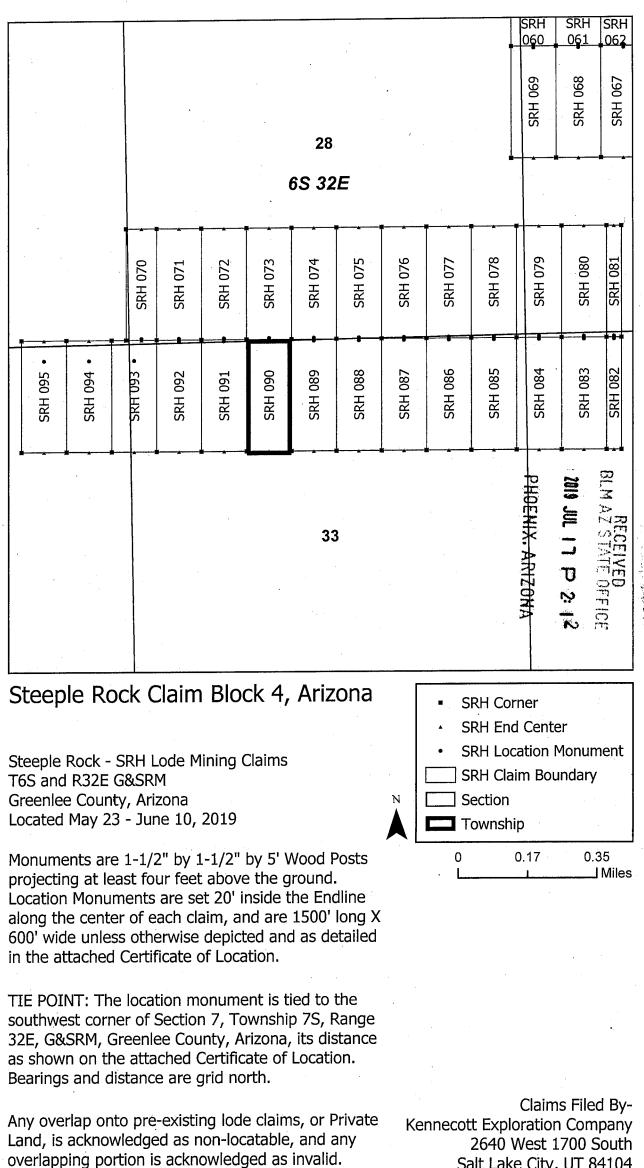

s approximately 12158 feet East and 16061 feet North from the SW corner of Section 7, T7S, R32E, Greenlee County, Arizona, G&SRM. Any overlaps onto pre-existing lode claims, private or State Land are acknowledged as pre-existing rights and that portion of said overlap is acknowledged as invalid.

The undersigned claims the ground as depicted on the map that is attached to a copy of this Notice of Location filed in the office of the Recorder, Greenlee County, Arizona.

The claim has been monumented in accordance with State and Federal law. Corner, end centers and location monuments are posts, 1-1/2" x 1-1/2" x 5' projecting at least 4' above the ground.

Located, dated and posted on the ground this 25th day of May, 2019.

KENNECOTT EXPLORATION COMPANY

By: Erik Best, its Operating Officer



 $\bigcirc$ £...., c.m ന് in 0

I

Salt Lake City, UT 84104

HOENIX, ARIZONA

When recorded return to: Kennecott Exploration Company – Land Dept. 2640 West 1700 South Salt Lake City, UT 84104

#### ARIZONA NOTICE OF LOCATION (LODE CLAIM)

NOTICE IS HEREBY GIVEN THAT KENNECOTT EXPLORATION COMPANY, whose mailing address is 2640 West 1700 South, Salt Lake City, Utah 84104 by its undersigned officer, makes this location of the <u>SRH 091</u> Lode Mining Claim, in Greenlee County, Arizona.

| The gen | eral course of the | claim is from the | North to South, | and said claim is within the: |
|---------|--------------------|-------------------|-----------------|-------------------------------|
|         | <u>Quarter</u>     | <u>Section</u>    | Township        | Range