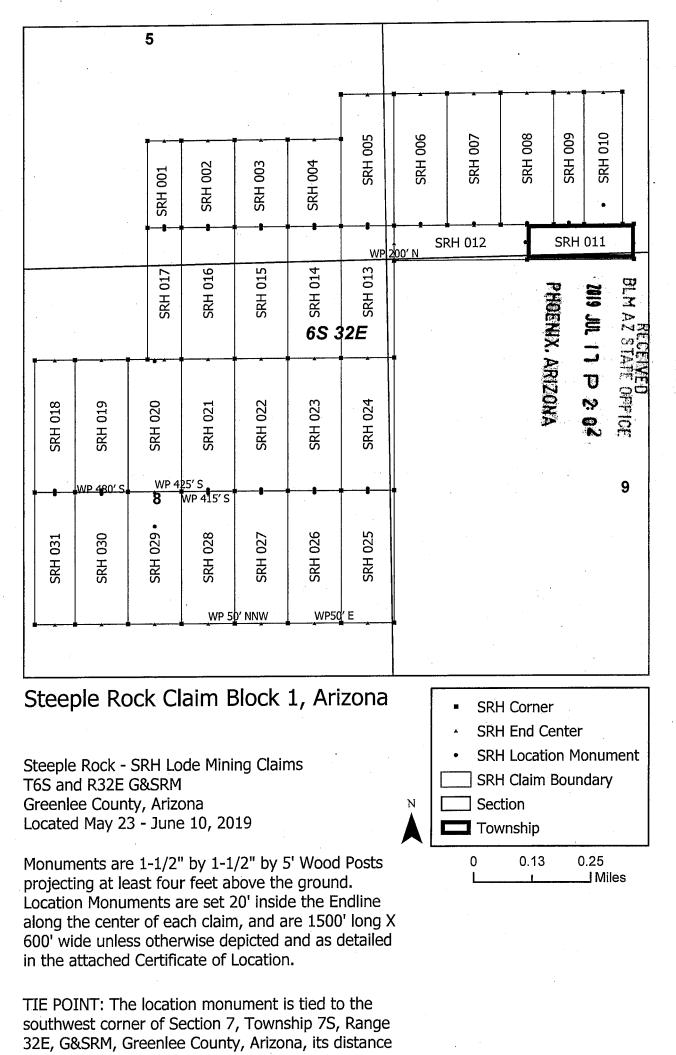

Greenlee County, Arizona, G&SRM, and is approximately 11564 feet East and 37337 feet North from the SW corner of Section 7, T7S, R32E, Greenlee County, Arizona, G&SRM. Any overlaps onto pre-existing lode claims, private or State Land are acknowledged as pre-existing rights and that portion of said overlap is acknowledged as invalid.

The undersigned claims the ground as depicted on the map that is attached to a copy of this Notice of Location filed in the office of the Recorder, Greenlee County, Arizona.

The claim has been monumented in accordance with State and Federal law. Corner, end centers and location monuments are posts, 1-1/2" x 1-1/2" x 5' projecting at least 4' above the ground.

Located, dated and posted on the ground this 9th day of June, 2019.

KENNECOTT EXPLORATION COMPANY



as shown on the attached Certificate of Location.

Bearings and distance are grid north.

Claims Filed By-Kennecott Exploration Company 2640 West 1700 South Salt Lake City, UT 84104 MC456660

Þ

### **ARIZONA NOTICE OF LOCATION** (LODE CLAIM)

NOTICE IS HEREBY GIVEN THAT KENNECOTT EXPLORATION COMPANY, whose mailing address is 2640 West 1700 South, Salt Lake City, Utah 84104 by its undersigned officer, makes this location of the SRH 012 Lode Mining Claim, in Greenlee County, Arizona.

| The general course of the claim is from the East to West, and said claim is within the: |                                  |         |                 |       |  |
|-----------------------------------------------------------------------------------------|----------------------------------|---------|-------