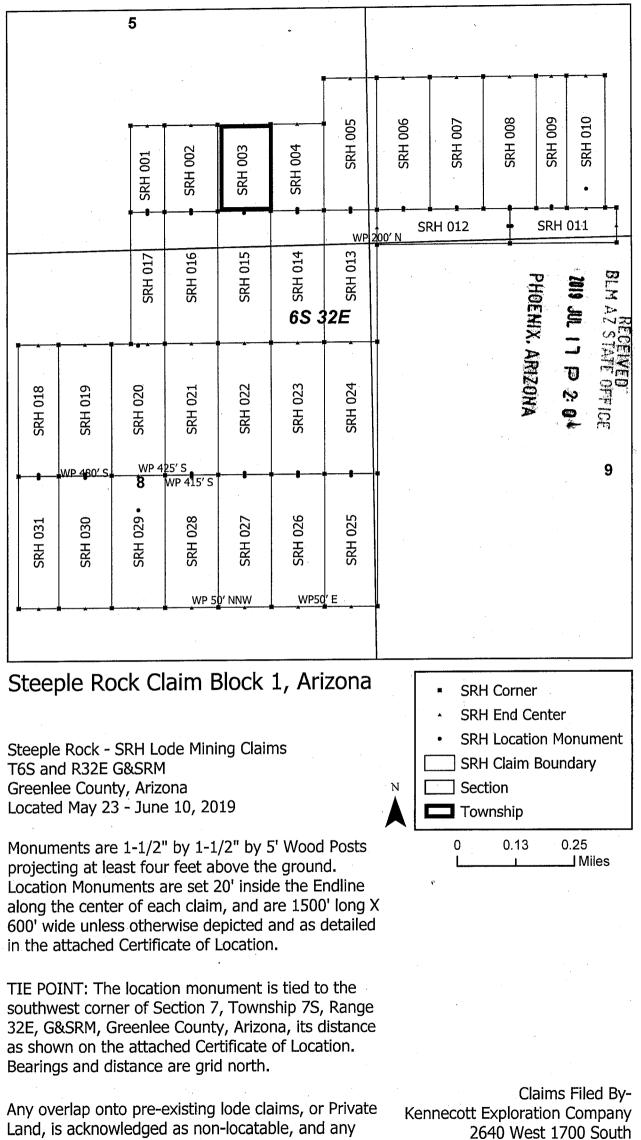

proximately 8544 feet East and 37557 feet North from the SW corner of Section 7, T7S, R32E, Greenlee County, Arizona, G&SRM. Any overlaps onto pre-existing lode claims, private or State Land are acknowledged as pre-existing rights and that portion of said overlap is acknowledged as invalid.

The undersigned claims the ground as depicted on the map that is attached to a copy of this Notice of Location filed in the office of the Recorder, Greenlee County, Arizona.

The claim has been monumented in accordance with State and Federal law. Corner, end centers and location monuments are posts, 1-1/2" x 1-1/2" x 5' projecting at least 4' above the ground.

Located, dated and posted on the ground this 8th day of June, 2019.

**KENNECOTT EXPLORATION COMPANY** 

By: Erik Best, its Operating Officer



overlapping portion is acknowledged as invalid. Salt Lake City, UT 84104

MC456652

PHOENIX, ARIZI

Ņ

D

When recorded return to: Kennecott Exploration Company – Land Dept. 2640 West 1700 South Salt Lake City, UT 84104

### ARIZONA NOTICE OF LOCATION (LODE CLAIM)

NOTICE IS HEREBY GIVEN THAT KENNECOTT EXPLORATION COMPANY, whose mailing address is 2640 West 1700 South, Salt Lake City, Utah 84104 by its undersigned officer, makes this location of the <u>SRH 004</u> Lode Mining Claim, in Greenlee County, Arizona.

| The general course of the claim is from the North to South, and said claim is within the: |                |                 |       |  |  |
|-------------------------------------------------------------------------------------------|----------------|-----------------|-------|-